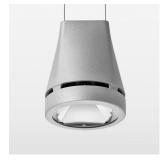

## **OPTIONEEL**

RAL-colours, NCS-colours (powder coating or wet spraying) on inquiry, surface alloys on inquiry, honeycomb louver

Suspended luminaire with LED, rated life of the LED L80/B10 > 50000 h, colour rendering index CRI > 80, chromaticity tolerance 2 SDCM (initial), reflector with circular light distribution pattern, reflector pure aluminium 99,99% in MIRO-Silver®, canopy sheet steel, powder-coated, luminaire head die-cast aluminium, powder-coated, silver