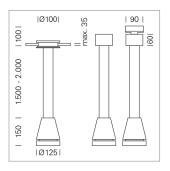

## Pendiro EC 125

Article number: 81050020

## LIGHT TECHNOLOGY

LED СОВ Light colour 840 Luminous flux 3290 lm System power 23 W Luminaire Efficiency 143 lm/W Reflector Spot 20° Beam angle Controller On/Off

Weight 3.0 kg
Protection rating . class IP 20 . I
Luminaire colour silver

## **OPTIONEEL**

RAL-colours, NCS-colours (powder coating or wet spraying) on inquiry, surface alloys on inquiry, honeycomb louver

Suspended luminaire with LED, rated life of the LED L80/B10 > 50000 h, colour rendering index CRI > 80, chromaticity tolerance 2 SDCM (initial), reflector with circular light distribution pattern, reflector pure aluminium 99,99% in MIRO-Silver®, canopy sheet steel, powder-coated, luminaire head die-cast aluminium, powder-coated, silver