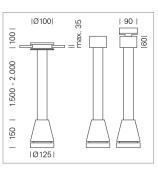

## Pendiro EC 125

Article number: 81000063

## LUMINAIRE

| Weight                    |
|---------------------------|
| Protection rating . class |
| Luminaire colour          |

## OPTIONEEL

RAL-colours, NCS-colours (powder coating or wet spraying) on inquiry, surface alloys on inquiry, honeycomb louver

3.0 kg

black

IP 20.I

Suspended luminaire with LED, rated life of the LED L80/B10 > 50000 h, colour rendering index CRI > 90, chromaticity tolerance 2 SDCM (initial), reflector with circular light distribution pattern, reflector pure aluminium 99,99% in MIRO-Silver®, luminaire head die-cast aluminium, powder-coated, black