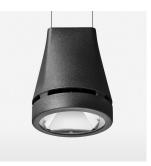

## Pendiro EC 125

Article number: 81000063

## OPTIONEEL

RAL-colours, NCS-colours (powder coating or wet spraying) on inquiry, surface alloys on inquiry, honeycomb louver

3.0 kg

black

IP 20.I

Suspended luminaire with LED, rated life of the LED L80/B10 > 50000 h, colour rendering index CRI > 90, chromaticity tolerance 2 SDCM (initial), reflector with circular light distribution pattern, reflector pure aluminium 99,99% in MIRO-Silver®, luminaire head die-cast aluminium, powder-coated, black