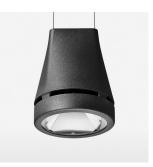

## OPTIONEEL

RAL-colours, NCS-colours (powder coating or wet spraying) on inquiry, surface alloys on inquiry, honeycomb louver

3.0 kg

IP 20.I

black

Suspended luminaire with LED, rated life of the LED L80/B10 > 50000 h, colour rendering index CRI > 90, chromaticity tolerance 2 SDCM (initial), reflector with circular light distribution pattern, reflector pure aluminium 99,99% in MIRO-Silver®, canopy sheet steel, powder-coated, luminaire head die-cast aluminium, powder-coated, black