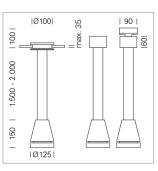

## LUMINAIRE

Weight Protection rating . class Luminaire colour

## OPTIONEEL

RAL-colours, NCS-colours (powder coating or wet spraying) on inquiry, surface alloys on inquiry, honeycomb louver

3.0 kg

IP 20.I

black

Suspended luminaire with LED, rated life of the LED L80/B10 > 50000 h, colour rendering index CRI > 90, chromaticity tolerance 2 SDCM (initial), reflector with circular light distribution pattern, reflector pure aluminium 99,99% in MIRO-Silver®, canopy sheet steel, powder-coated, luminaire head die-cast aluminium, powder-coated, black