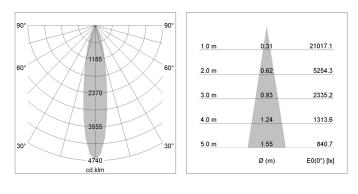

## LIGHT TECHNOLOGY

| LED                  | COB        |
|----------------------|------------|
| Light colour         | PearlWhite |
| Luminous flux        | 3480 lm    |
| System power         | 34 W       |
| Luminaire Efficiency | 102 lm/W   |
| Reflector            | Spot       |
| Beam angle           | 20°        |
| Controller           | On/Off     |