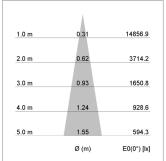

## LIGHT TECHNOLOGY

LED СОВ Light colour 927 Luminous flux 2460 lm System power 23 W Luminaire Efficiency 107 lm/W Reflector Spot 20° Beam angle Controller On/Off