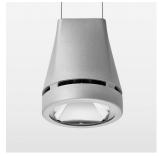

## Pendiro EC 125

Article number: 81020067

## **OPTIONEEL**

RAL-colours, NCS-colours (powder coating or wet spraying) on inquiry, surface alloys on inquiry, honeycomb louver

Suspended luminaire with LED, rated life of the LED L80/B10 > 50000 h, colour rendering index CRI > 90, chromaticity tolerance 2 SDCM (initial), reflector with circular light distribution pattern, reflector pure aluminium 99,99% in MIRO-Silver®, luminaire head die-cast aluminium, powder-coated, silver