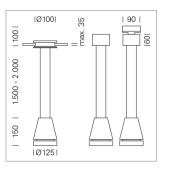

## Pendiro EC 125

Article number: 81020067

## **LUMINAIRE**

Weight 3.0 kg
Protection rating . class IP 20 . I
Luminaire colour silver