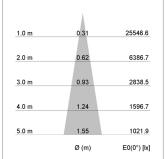

## LIGHT TECHNOLOGY

LED СОВ Light colour 830 Luminous flux 4230 lm System power 34 W Luminaire Efficiency 124 lm/W Reflector Spot 20° Beam angle On/Off Controller