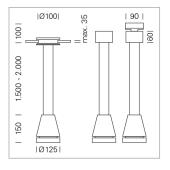

## Pendiro EC 125

Article number: 81050042

## **LUMINAIRE**

Weight 3.0 kg
Protection rating . class IP 20 . I
Luminaire colour silver