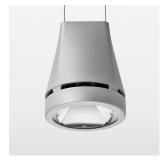

## **OPTIONEEL**

RAL-colours, NCS-colours (powder coating or wet spraying) on inquiry, surface alloys on inquiry, honeycomb louver

Suspended luminaire with LED, rated life of the LED L80/B10 > 50000 h, colour rendering index CRI > 80, chromaticity tolerance 2 SDCM (initial), reflector with circular light distribution pattern, reflector pure aluminium 99,99% in MIRO-Silver®, canopy sheet steel, powder-coated, luminaire head die-cast aluminium, powder-coated, silver