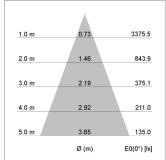

## LIGHT TECHNOLOGY

LED СОВ Light colour Meat&Fish Luminous flux 1700 lm System power 23 W Luminaire Efficiency 74 lm/W Reflector Flood Beam angle 40° On/Off Controller

Weight 3.0 kg
Protection rating . class IP 20 . I
Luminaire colour black