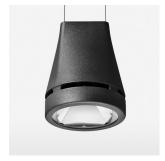

## LIGHT TECHNOLOGY

LED СОВ Light colour Meat&Fish Luminous flux 1700 lm System power 23 W Luminaire Efficiency 74 lm/W Reflector Flood Beam angle 40° On/Off Controller

Weight 3.0 kg
Protection rating . class IP 20 . I
Luminaire colour black

## **OPTIONEEL**

RAL-colours, NCS-colours (powder coating or wet spraying) on inquiry, surface alloys on inquiry, honeycomb louver

Suspended luminaire with LED, rated life of the LED L80/B10 > 50000 h, colour rendering index CRI > 70, chromaticity tolerance 2 SDCM (initial), reflector with circular light distribution pattern, reflector pure aluminium 99,99% in MIRO-Silver®, luminaire head die-cast aluminium, powder-coated, black