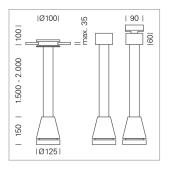

## Pendiro EC 125

Article number: 81000116

## LIGHT TECHNOLOGY

LED СОВ Light colour Meat&Fish Luminous flux 1700 lm System power 23 W Luminaire Efficiency 74 lm/W Reflector Flood Beam angle 40° On/Off Controller

Weight 3.0 kg
Protection rating . class IP 20 . I
Luminaire colour black

## **OPTIONEEL**

RAL-colours, NCS-colours (powder coating or wet spraying) on inquiry, surface alloys on inquiry, honeycomb louver

Suspended luminaire with LED, rated life of the LED L80/B10 > 50000 h, colour rendering index CRI > 70, chromaticity tolerance 2 SDCM (initial), reflector with circular light distribution pattern, reflector pure aluminium 99,99% in MIRO-Silver®, luminaire head die-cast aluminium, powder-coated, black

Multiadapter black, inclusive driver unit: 220-240 V~ / 50-60 Hz, max. 34 luminaires per circuit (B16A fuse)

Note: All data are typical values. System features may change with product improvements due to technical advances. Errors excepted.