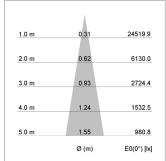

## LIGHT TECHNOLOGY

LED COB Light colour PearlWhite Luminous flux 4060 lm System power 41 W Luminaire Efficiency 99 lm/W Reflector Spot 20° Beam angle On/Off Controller

Weight 3.0 kg
Protection rating . class IP 20 . I
Luminaire colour black