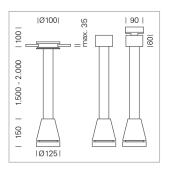

## LIGHT TECHNOLOGY

LED COB Light colour PearlWhite Luminous flux 4060 lm System power 41 W Luminaire Efficiency 99 lm/W Reflector Spot 20° Beam angle On/Off Controller

Weight 3.0 kg
Protection rating . class IP 20 . I
Luminaire colour black

## **OPTIONEEL**

RAL-colours, NCS-colours (powder coating or wet spraying) on inquiry, surface alloys on inquiry, honeycomb louver

Suspended luminaire with LED, rated life of the LED L80/B10 > 50000 h, colour rendering index CRI > 90, chromaticity tolerance 2 SDCM (initial), reflector with circular light distribution pattern, reflector pure aluminium 99,99% in MIRO-Silver®, luminaire head die-cast aluminium, powder-coated, black

Multiadapter black, inclusive driver unit: 220-240 V~ / 50-60 Hz, 220-240 V, 50/60 Hz

Note: All data are typical values. System features may change with product improvements due to technical advances. Errors excepted.