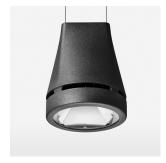

## **OPTIONEEL**

RAL-colours, NCS-colours (powder coating or wet spraying) on inquiry, surface alloys on inquiry, honeycomb louver

Suspended luminaire with LED, rated life of the LED L80/B10 > 50000 h, colour rendering index CRI > 90, chromaticity tolerance 2 SDCM (initial), reflector with circular light distribution pattern, reflector pure aluminium 99,99% in MIRO-Silver®, luminaire head die-cast aluminium, powder-coated, black