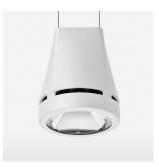

## Pendiro EC 125

Article number: 81020212

## OPTIONEEL

RAL-colours, NCS-colours (powder coating or wet spraying) on inquiry, surface alloys on inquiry, honeycomb louver

3.0 kg

IP 20.I

white

Suspended luminaire with LED, rated life of the LED L80/B10 > 50000 h, colour rendering index CRI > 80, chromaticity tolerance 2 SDCM (initial), reflector with circular light distribution pattern, reflector pure aluminium 99,99% in MIRO-Silver®, luminaire head die-cast aluminium, powder-coated, white