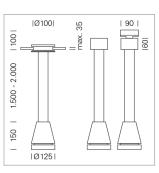

## Pendiro EC 125

Article number: 81020212

## LUMINAIRE

| Weight                    |  |
|---------------------------|--|
| Protection rating . class |  |
| Luminaire colour          |  |

## OPTIONEEL

RAL-colours, NCS-colours (powder coating or wet spraying) on inquiry, surface alloys on inquiry, honeycomb louver

3.0 kg

IP 20.I

white

Suspended luminaire with LED, rated life of the LED L80/B10 > 50000 h, colour rendering index CRI > 80, chromaticity tolerance 2 SDCM (initial), reflector with circular light distribution pattern, reflector pure aluminium 99,99% in MIRO-Silver®, luminaire head die-cast aluminium, powder-coated, white