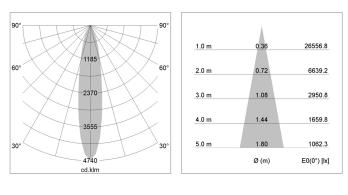

## LIGHT TECHNOLOGY

| LED                  | COB      |
|----------------------|----------|
| Light colour         | 840      |
| Luminous flux        | 5150 lm  |
| System power         | 41 W     |
| Luminaire Efficiency | 126 lm/W |
| Reflector            | Spot     |
| Beam angle           | 20°      |
| Controller           | On/Off   |