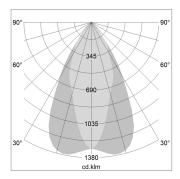

## LIGHT TECHNOLOGY

LED COB Light colour PearlWhite Luminous flux 2620 lm 23 W System power Luminaire Efficiency 114 lm/W Reflector OvalBasic 60° x 40° Beam angle On/Off Controller