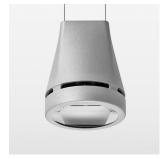

## Pendiro EC 125

Article number: 81010124

## **OPTIONEEL**

RAL-colours, NCS-colours (powder coating or wet spraying) on inquiry, surface alloys on inquiry, honeycomb louver

Suspended luminaire with LED, rated life of the LED L80/B10 > 50000 h, colour rendering index CRI > 90, chromaticity tolerance 2 SDCM (initial), reflector with oval light distribution pattern, reflector pure aluminium 99,99% in MIRO-Silver®, luminaire head die-cast aluminium, powder-coated, silver