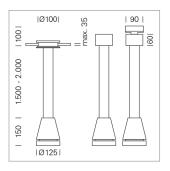

## **LUMINAIRE**

Weight 3.0 kg
Protection rating . class IP 20 . I
Luminaire colour silver