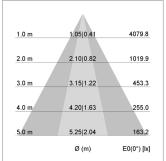

## LIGHT TECHNOLOGY

LED COB Light colour PearlWhite Luminous flux 2620 lm 23 W System power Luminaire Efficiency 114 lm/W Reflector OvalBasic 60° x 40° Beam angle On/Off Controller