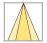

## LIGHT TECHNOLOGY

LED COB Light colour PearlWhite Luminous flux 2620 lm 23 W System power Luminaire Efficiency 114 lm/W Reflector OvalBasic 60° x 40° Beam angle On/Off Controller