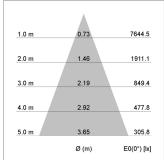

## LIGHT TECHNOLOGY

LED СОВ Light colour 927 Luminous flux 3850 lm 41 W System power Luminaire Efficiency 94 lm/W Reflector Flood Beam angle 40° On/Off Controller

Weight 3.0 kg
Protection rating . class IP 20 . I
Luminaire colour black