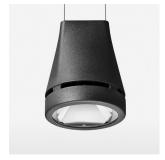

## LIGHT TECHNOLOGY

LED СОВ Light colour 927 Luminous flux 3850 lm 41 W System power Luminaire Efficiency 94 lm/W Reflector Flood Beam angle 40° On/Off Controller

Weight 3.0 kg
Protection rating . class IP 20 . I
Luminaire colour black

## **OPTIONEEL**

RAL-colours, NCS-colours (powder coating or wet spraying) on inquiry, surface alloys on inquiry, honeycomb louver

Suspended luminaire with LED, rated life of the LED L80/B10 > 50000 h, colour rendering index CRI > 90, chromaticity tolerance 2 SDCM (initial), reflector with circular light distribution pattern, reflector pure aluminium 99,99% in MIRO-Silver®, luminaire head die-cast aluminium, powder-coated, black