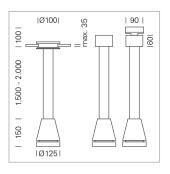

## Pendiro EC 125

Article number: 81000251

## LIGHT TECHNOLOGY

LED СОВ Light colour 927 Luminous flux 3850 lm 41 W System power Luminaire Efficiency 94 lm/W Reflector Flood Beam angle 40° On/Off Controller

Weight 3.0 kg
Protection rating . class IP 20 . I
Luminaire colour black

## **OPTIONEEL**

RAL-colours, NCS-colours (powder coating or wet spraying) on inquiry, surface alloys on inquiry, honeycomb louver

Suspended luminaire with LED, rated life of the LED L80/B10 > 50000 h, colour rendering index CRI > 90, chromaticity tolerance 2 SDCM (initial), reflector with circular light distribution pattern, reflector pure aluminium 99,99% in MIRO-Silver®, luminaire head die-cast aluminium, powder-coated, black