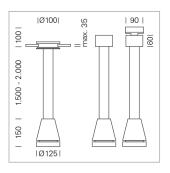

## LIGHT TECHNOLOGY

LED СОВ Light colour 830 Luminous flux 4970 lm 41 W System power Luminaire Efficiency 121 lm/W Reflector Spot 20° Beam angle Controller On/Off

Weight 3.0 kg
Protection rating . class IP 20 . I
Luminaire colour silver

## **OPTIONEEL**

RAL-colours, NCS-colours (powder coating or wet spraying) on inquiry, surface alloys on inquiry, honeycomb louver

Suspended luminaire with LED, rated life of the LED L80/B10 > 50000 h, colour rendering index CRI > 80, chromaticity tolerance 2 SDCM (initial), reflector with circular light distribution pattern, reflector pure aluminium 99,99% in MIRO-Silver®, luminaire head die-cast aluminium, powder-coated, silver