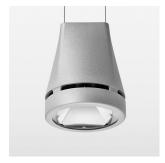

## LIGHT TECHNOLOGY

LED СОВ Light colour 830 Luminous flux 4970 lm 41 W System power Luminaire Efficiency 121 lm/W Reflector Spot 20° Beam angle Controller On/Off

Weight 3.0 kg
Protection rating . class IP 20 . I
Luminaire colour silver

## **OPTIONEEL**

RAL-colours, NCS-colours (powder coating or wet spraying) on inquiry, surface alloys on inquiry, honeycomb louver

Suspended luminaire with LED, rated life of the LED L80/B10 > 50000 h, colour rendering index CRI > 80, chromaticity tolerance 2 SDCM (initial), reflector with circular light distribution pattern, reflector pure aluminium 99,99% in MIRO-Silver®, luminaire head die-cast aluminium, powder-coated, silver