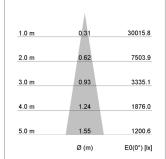

## LIGHT TECHNOLOGY

LED СОВ Light colour 830 Luminous flux 4970 lm 41 W System power Luminaire Efficiency 121 lm/W Reflector Spot 20° Beam angle Controller On/Off

Weight 3.0 kg
Protection rating . class IP 20 . I
Luminaire colour silver