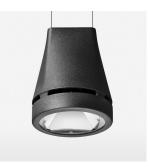

## OPTIONEEL

RAL-colours, NCS-colours (powder coating or wet spraying) on inquiry, surface alloys on inquiry, honeycomb louver

2.7 kg

black

IP 20. III

Suspended luminaire with LED, rated life of the LED L80/B10 > 50000 h, colour rendering index CRI > 90, chromaticity tolerance 2 SDCM (initial), reflector with circular light distribution pattern, reflector pure aluminium 99,99% in MIRO-Silver®, luminaire head die-cast aluminium, powder-coated, black, separate driver unit