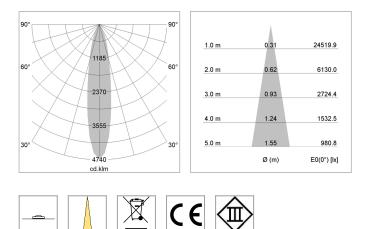

## LIGHT TECHNOLOGY

| LED                  | COB        |
|----------------------|------------|
| Light colour         | PearlWhite |
| Luminous flux        | 4060 lm    |
| System power         | 41 W       |
| Luminaire Efficiency | 99 lm/W    |
| Reflector            | Spot       |
| Beam angle           | 20°        |
| Controller           | On/Off     |