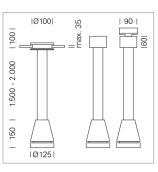

## LUMINAIRE

Weight Protection rating . class Luminaire colour

## OPTIONEEL

RAL-colours, NCS-colours (powder coating or wet spraying) on inquiry, surface alloys on inquiry, honeycomb louver

2.7 kg

black

IP 20. III

Suspended luminaire with LED, rated life of the LED L80/B10 > 50000 h, colour rendering index CRI > 90, chromaticity tolerance 2 SDCM (initial), reflector with circular light distribution pattern, reflector pure aluminium 99,99% in MIRO-Silver®, luminaire head die-cast aluminium, powder-coated, black, separate driver unit