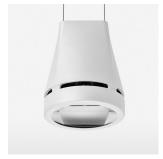

## Pendiro EC 125

Article number: 81010071

## **OPTIONEEL**

RAL-colours, NCS-colours (powder coating or wet spraying) on inquiry, surface alloys on inquiry, honeycomb louver

Suspended luminaire with LED, rated life of the LED L80/B10 > 50000 h, colour rendering index CRI > 90, chromaticity tolerance 2 SDCM (initial), reflector with oval light distribution pattern, reflector pure aluminium 99,99% in MIRO-Silver®, luminaire head die-cast aluminium, powder-coated, white