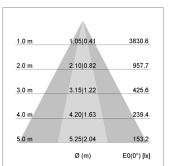

## LIGHT TECHNOLOGY

LED СОВ Light colour 927 Luminous flux 2460 lm System power 23 W Luminaire Efficiency 107 lm/W Reflector OvalBasic 60° x 40° Beam angle On/Off Controller

Weight 3.0 kg
Protection rating . class IP 20 . I
Luminaire colour white