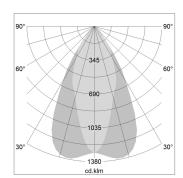

## LIGHT TECHNOLOGY

LED СОВ Light colour 927 Luminous flux 2460 lm System power 23 W Luminaire Efficiency 107 lm/W Reflector OvalBasic 60° x 40° Beam angle On/Off Controller

Weight 3.0 kg
Protection rating . class IP 20 . I
Luminaire colour white