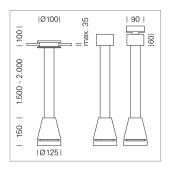

## Pendiro EC 125

Article number: 81010071

## LIGHT TECHNOLOGY

LED СОВ Light colour 927 Luminous flux 2460 lm System power 23 W Luminaire Efficiency 107 lm/W Reflector OvalBasic 60° x 40° Beam angle On/Off Controller

Weight 3.0 kg
Protection rating . class IP 20 . I
Luminaire colour white

## **OPTIONEEL**

RAL-colours, NCS-colours (powder coating or wet spraying) on inquiry, surface alloys on inquiry, honeycomb louver

Suspended luminaire with LED, rated life of the LED L80/B10 > 50000 h, colour rendering index CRI > 90, chromaticity tolerance 2 SDCM (initial), reflector with oval light distribution pattern, reflector pure aluminium 99,99% in MIRO-Silver®, luminaire head die-cast aluminium, powder-coated, white