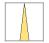

## LIGHT TECHNOLOGY

LED COB Light colour PearlWhite Luminous flux 2620 lm System power 23 W Luminaire Efficiency 114 lm/W Reflector Spot 20° Beam angle On/Off Controller

Weight 3.0 kg
Protection rating . class IP 20 . I
Luminaire colour black

## **OPTIONEEL**

RAL-colours, NCS-colours (powder coating or wet spraying) on inquiry, surface alloys on inquiry, honeycomb louver

Suspended luminaire with LED, rated life of the LED L80/B10 > 50000 h, colour rendering index CRI > 90, chromaticity tolerance 2 SDCM (initial), reflector with circular light distribution pattern, reflector pure aluminium 99,99% in MIRO-Silver®, luminaire head die-cast aluminium, powder-coated, black