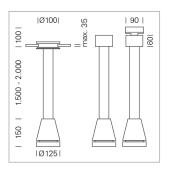

## LIGHT TECHNOLOGY

LED COB Light colour PearlWhite Luminous flux 2620 lm System power 23 W Luminaire Efficiency 114 lm/W Reflector Spot 20° Beam angle On/Off Controller

Weight 3.0 kg
Protection rating . class IP 20 . I
Luminaire colour black

## **OPTIONEEL**

RAL-colours, NCS-colours (powder coating or wet spraying) on inquiry, surface alloys on inquiry, honeycomb louver

Suspended luminaire with LED, rated life of the LED L80/B10 > 50000 h, colour rendering index CRI > 90, chromaticity tolerance 2 SDCM (initial), reflector with circular light distribution pattern, reflector pure aluminium 99,99% in MIRO-Silver®, luminaire head die-cast aluminium, powder-coated, black