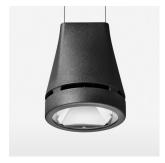

## **OPTIONEEL**

RAL-colours, NCS-colours (powder coating or wet spraying) on inquiry, surface alloys on inquiry, honeycomb louver

Suspended luminaire with LED, rated life of the LED L80/B10 > 50000 h, colour rendering index CRI > 90, chromaticity tolerance 2 SDCM (initial), reflector with circular light distribution pattern, reflector pure aluminium 99,99% in MIRO-Silver®, luminaire head die-cast aluminium, powder-coated, black