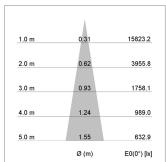

## LIGHT TECHNOLOGY

LED COB Light colour PearlWhite Luminous flux 2620 lm System power 23 W Luminaire Efficiency 114 lm/W Reflector Spot 20° Beam angle On/Off Controller

Weight 3.0 kg
Protection rating . class IP 20 . I
Luminaire colour black