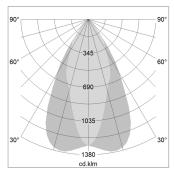

## LIGHT TECHNOLOGY

LED СОВ Light colour 840 Luminous flux 3290 lm System power 23 W Luminaire Efficiency 143 lm/W Reflector OvalBasic 60° x 40° Beam angle On/Off Controller

Weight 3.0 kg
Protection rating . class IP 20 . I
Luminaire colour black