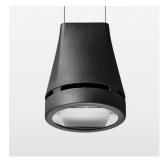

## Pendiro EC 125

Article number: 81010016

## LIGHT TECHNOLOGY

LED СОВ Light colour 840 Luminous flux 3290 lm System power 23 W Luminaire Efficiency 143 lm/W Reflector OvalBasic 60° x 40° Beam angle On/Off Controller

Weight 3.0 kg
Protection rating . class IP 20 . I
Luminaire colour black

## **OPTIONEEL**

RAL-colours, NCS-colours (powder coating or wet spraying) on inquiry, surface alloys on inquiry, honeycomb louver

Suspended luminaire with LED, rated life of the LED L80/B10 > 50000 h, colour rendering index CRI > 80, chromaticity tolerance 2 SDCM (initial), reflector with oval light distribution pattern, reflector pure aluminium 99,99% in MIRO-Silver®, luminaire head die-cast aluminium, powder-coated, black