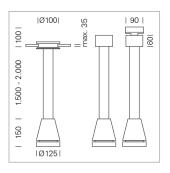

## Pendiro EC 125

Article number: 81010016

## LIGHT TECHNOLOGY

LED СОВ Light colour 840 Luminous flux 3290 lm System power 23 W Luminaire Efficiency 143 lm/W Reflector OvalBasic 60° x 40° Beam angle On/Off Controller

Weight 3.0 kg
Protection rating . class IP 20 . I
Luminaire colour black

## **OPTIONEEL**

RAL-colours, NCS-colours (powder coating or wet spraying) on inquiry, surface alloys on inquiry, honeycomb louver

Suspended luminaire with LED, rated life of the LED L80/B10 > 50000 h, colour rendering index CRI > 80, chromaticity tolerance 2 SDCM (initial), reflector with oval light distribution pattern, reflector pure aluminium 99,99% in MIRO-Silver®, luminaire head die-cast aluminium, powder-coated, black

Multiadapter black, inclusive driver unit: 220-240 V~ / 50-60 Hz, max. 34 luminaires per circuit (B16A fuse)

Note: All data are typical values. System features may change with product improvements due to technical advances. Errors excepted.