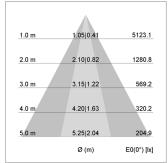

## LIGHT TECHNOLOGY

LED СОВ Light colour 840 Luminous flux 3290 lm System power 23 W Luminaire Efficiency 143 lm/W Reflector OvalBasic 60° x 40° Beam angle On/Off Controller

Weight 3.0 kg
Protection rating . class IP 20 . I
Luminaire colour black