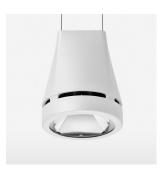

## Pendiro EC 125

Article number: 81030210

## OPTIONEEL

RAL-colours, NCS-colours (powder coating or wet spraying) on inquiry, surface alloys on inquiry, honeycomb louver

3.0 kg

white

IP 20.I

Suspended luminaire with LED, rated life of the LED L80/B10 > 50000 h, colour rendering index CRI > 80, chromaticity tolerance 2 SDCM (initial), reflector with circular light distribution pattern, reflector pure aluminium 99,99% in MIRO-Silver®, canopy sheet steel, powder-coated, luminaire head die-cast aluminium, powder-coated, white