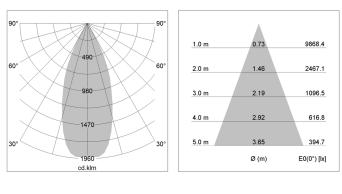

## LIGHT TECHNOLOGY

| LED                  | COB      |
|----------------------|----------|
| Light colour         | 830      |
| Luminous flux        | 4970 lm  |
| System power         | 41 W     |
| Luminaire Efficiency | 121 lm/W |
| Reflector            | Flood    |
| Beam angle           | 40°      |
| Controller           | On/Off   |