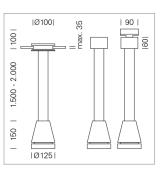

## Pendiro EC 125

Article number: 81030210

## LUMINAIRE

| Weight                    |  |
|---------------------------|--|
| Protection rating . class |  |
| Luminaire colour          |  |

## OPTIONEEL

RAL-colours, NCS-colours (powder coating or wet spraying) on inquiry, surface alloys on inquiry, honeycomb louver

3.0 kg

white

IP 20.I

Suspended luminaire with LED, rated life of the LED L80/B10 > 50000 h, colour rendering index CRI > 80, chromaticity tolerance 2 SDCM (initial), reflector with circular light distribution pattern, reflector pure aluminium 99,99% in MIRO-Silver®, canopy sheet steel, powder-coated, luminaire head die-cast aluminium, powder-coated, white