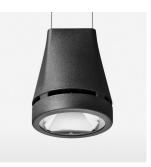

## OPTIONEEL

RAL-colours, NCS-colours (powder coating or wet spraying) on inquiry, surface alloys on inquiry, honeycomb louver

Suspended luminaire with LED, rated life of the LED L80/B10 > 50000 h, colour rendering index CRI > 90, chromaticity tolerance 2 SDCM (initial), reflector with circular light distribution pattern, reflector pure aluminium 99,99% in MIRO-Silver®, luminaire head die-cast aluminium, powder-coated, black