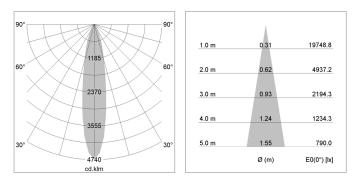

## LIGHT TECHNOLOGY

| LED                  | COB     |
|----------------------|---------|
| Light colour         | 927     |
| Luminous flux        | 3270 lm |
| System power         | 34 W    |
| Luminaire Efficiency | 96 lm/W |
| Reflector            | Spot    |
| Beam angle           | 20°     |
| Controller           | On/Off  |