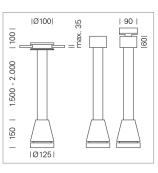

## Pendiro EC 125

Article number: 81020087

## LUMINAIRE

| Weight                    | 3.0 kg  |
|---------------------------|---------|
| Protection rating . class | IP 20.I |
| Luminaire colour          | black   |