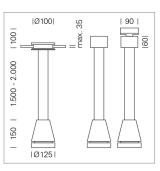

## Pendiro EC 125

Article number: 81050022

## LUMINAIRE

| Weight                    |  |
|---------------------------|--|
| Protection rating . class |  |
| Luminaire colour          |  |

## **OPTIONEEL**

RAL-colours, NCS-colours (powder coating or wet spraying) on inquiry, surface alloys on inquiry, honeycomb louver

3.0 kg

white

IP 20.I

Suspended luminaire with LED, rated life of the LED L80/B10 > 50000 h, colour rendering index CRI > 80, chromaticity tolerance 2 SDCM (initial), reflector with circular light distribution pattern, reflector pure aluminium 99,99% in MIRO-Silver®, canopy sheet steel, powder-coated, luminaire head die-cast aluminium, powder-coated, white