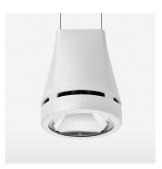

## Pendiro EC 125

Article number: 81050022

## **OPTIONEEL**

RAL-colours, NCS-colours (powder coating or wet spraying) on inquiry, surface alloys on inquiry, honeycomb louver

3.0 kg

white

IP 20.I

Suspended luminaire with LED, rated life of the LED L80/B10 > 50000 h, colour rendering index CRI > 80, chromaticity tolerance 2 SDCM (initial), reflector with circular light distribution pattern, reflector pure aluminium 99,99% in MIRO-Silver®, canopy sheet steel, powder-coated, luminaire head die-cast aluminium, powder-coated, white