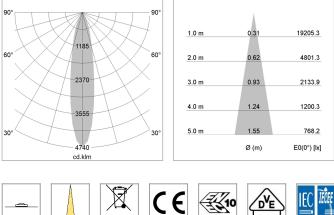

## LIGHT TECHNOLOGY

| LED                  | COB      |
|----------------------|----------|
| Light colour         | 830      |
| Luminous flux        | 3180 lm  |
| System power         | 23 W     |
| Luminaire Efficiency | 138 lm/W |
| Reflector            | Spot     |
| Beam angle           | 20°      |
| Controller           | On/Off   |