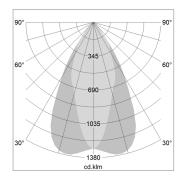

## LIGHT TECHNOLOGY

LED COB Light colour PearlWhite Luminous flux 3480 lm System power 34 W Luminaire Efficiency 102 lm/W Reflector OvalBasic 60° x 40° Beam angle On/Off Controller