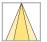

## LIGHT TECHNOLOGY

LED COB Light colour PearlWhite Luminous flux 3480 lm System power 34 W Luminaire Efficiency 102 lm/W Reflector OvalBasic 60° x 40° Beam angle On/Off Controller

## **OPTIONEEL**

RAL-colours, NCS-colours (powder coating or wet spraying) on inquiry, surface alloys on inquiry, honeycomb louver

Suspended luminaire with LED, rated life of the LED L80/B10 > 50000 h, colour rendering index CRI > 90, chromaticity tolerance 2 SDCM (initial), reflector with oval light distribution pattern, reflector pure aluminium 99,99% in MIRO-Silver®, luminaire head die-cast aluminium, powder-coated, silver, separate driver unit