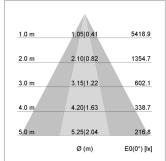

## LIGHT TECHNOLOGY

LED COB Light colour PearlWhite Luminous flux 3480 lm System power 34 W Luminaire Efficiency 102 lm/W Reflector OvalBasic 60° x 40° Beam angle On/Off Controller