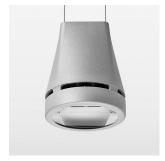

## **OPTIONEEL**

RAL-colours, NCS-colours (powder coating or wet spraying) on inquiry, surface alloys on inquiry, honeycomb louver

Suspended luminaire with LED, rated life of the LED L80/B10 > 50000 h, colour rendering index CRI > 90, chromaticity tolerance 2 SDCM (initial), reflector with oval light distribution pattern, reflector pure aluminium 99,99% in MIRO-Silver®, luminaire head die-cast aluminium, powder-coated, silver, separate driver unit