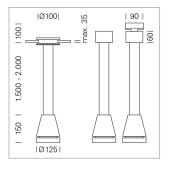

## Pendiro EC 125

Article number: 81070109

## **LUMINAIRE**

Weight 2.7 kg
Protection rating . class IP 20 . III
Luminaire colour silver