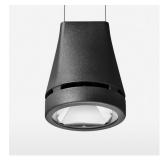

## LIGHT TECHNOLOGY

LED СОВ Light colour 830 Luminous flux 4970 lm System power 41 W Luminaire Efficiency 121 lm/W Reflector Spot 20° Beam angle Controller On/Off

Weight 3.0 kg
Protection rating . class IP 20 . I
Luminaire colour black

## **OPTIONEEL**

RAL-colours, NCS-colours (powder coating or wet spraying) on inquiry, surface alloys on inquiry, honeycomb louver

Suspended luminaire with LED, rated life of the LED L80/B10 > 50000 h, colour rendering index CRI > 80, chromaticity tolerance 2 SDCM (initial), reflector with circular light distribution pattern, reflector pure aluminium 99,99% in MIRO-Silver®, luminaire head die-cast aluminium, powder-coated, black