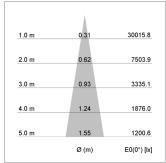

## LIGHT TECHNOLOGY

LED СОВ Light colour 830 Luminous flux 4970 lm System power 41 W Luminaire Efficiency 121 lm/W Reflector Spot 20° Beam angle Controller On/Off

Weight 3.0 kg
Protection rating . class IP 20 . I
Luminaire colour black