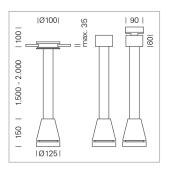

## Pendiro EC 125

Article number: 81020202

## LIGHT TECHNOLOGY

LED СОВ Light colour 830 Luminous flux 4970 lm System power 41 W Luminaire Efficiency 121 lm/W Reflector Spot 20° Beam angle Controller On/Off

Weight 3.0 kg
Protection rating . class IP 20 . I
Luminaire colour black

## **OPTIONEEL**

RAL-colours, NCS-colours (powder coating or wet spraying) on inquiry, surface alloys on inquiry, honeycomb louver

Suspended luminaire with LED, rated life of the LED L80/B10 > 50000 h, colour rendering index CRI > 80, chromaticity tolerance 2 SDCM (initial), reflector with circular light distribution pattern, reflector pure aluminium 99,99% in MIRO-Silver®, luminaire head die-cast aluminium, powder-coated, black