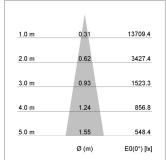

## LIGHT TECHNOLOGY

LED COB Light colour Meat&Fish Luminous flux 2270 lm System power 34 W Luminaire Efficiency 67 lm/W Reflector Spot 20° Beam angle On/Off Controller

Weight 3.0 kg
Protection rating . class IP 20 . I
Luminaire colour white