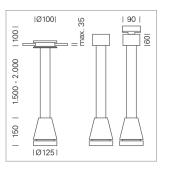

## Pendiro EC 125

Article number: 81020156

## LIGHT TECHNOLOGY

LED COB Light colour Meat&Fish Luminous flux 2270 lm System power 34 W Luminaire Efficiency 67 lm/W Reflector Spot 20° Beam angle On/Off Controller

Weight 3.0 kg
Protection rating . class IP 20 . I
Luminaire colour white

## **OPTIONEEL**

RAL-colours, NCS-colours (powder coating or wet spraying) on inquiry, surface alloys on inquiry, honeycomb louver

Suspended luminaire with LED, rated life of the LED L80/B10 > 50000 h, colour rendering index CRI > 70, chromaticity tolerance 2 SDCM (initial), reflector with circular light distribution pattern, reflector pure aluminium 99,99% in MIRO-Silver®, luminaire head die-cast aluminium, powder-coated, white

Multiadapter black, inclusive driver unit: 220-240 V~ / 50-60 Hz, max. 34 luminaires per circuit (B16A fuse)

Note: All data are typical values. System features may change with product improvements due to technical advances. Errors excepted.