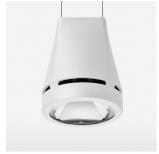

## Pendiro EC 125

Article number: 81020156

## LIGHT TECHNOLOGY

LED COB Light colour Meat&Fish Luminous flux 2270 lm System power 34 W Luminaire Efficiency 67 lm/W Reflector Spot 20° Beam angle On/Off Controller

Weight 3.0 kg
Protection rating . class IP 20 . I
Luminaire colour white

## **OPTIONEEL**

RAL-colours, NCS-colours (powder coating or wet spraying) on inquiry, surface alloys on inquiry, honeycomb louver

Suspended luminaire with LED, rated life of the LED L80/B10 > 50000 h, colour rendering index CRI > 70, chromaticity tolerance 2 SDCM (initial), reflector with circular light distribution pattern, reflector pure aluminium 99,99% in MIRO-Silver®, luminaire head die-cast aluminium, powder-coated, white