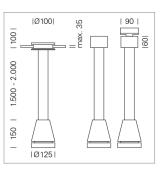

## Pendiro EC 125

Article number: 81030087

## LUMINAIRE

| Weight                    | 3.0 kg  |
|---------------------------|---------|
| Protection rating . class | IP 20.I |
| Luminaire colour          | black   |