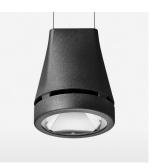

## Pendiro EC 125

Article number: 81030087

## OPTIONEEL

RAL-colours, NCS-colours (powder coating or wet spraying) on inquiry, surface alloys on inquiry, honeycomb louver

Suspended luminaire with LED, rated life of the LED L80/B10 > 50000 h, colour rendering index CRI > 90, chromaticity tolerance 2 SDCM (initial), reflector with circular light distribution pattern, reflector pure aluminium 99,99% in MIRO-Silver®, canopy sheet steel, powder-coated, luminaire head die-cast aluminium, powder-coated, black