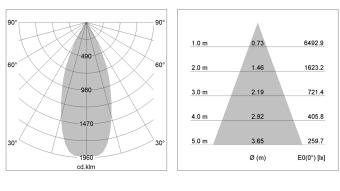

## LIGHT TECHNOLOGY

| LED                  | COB     |
|----------------------|---------|
| Light colour         | 927     |
| Luminous flux        | 3270 lm |
| System power         | 34 W    |
| Luminaire Efficiency | 96 lm/W |
| Reflector            | Flood   |
| Beam angle           | 40°     |
| Controller           | On/Off  |