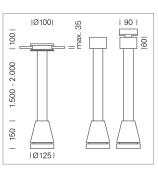

## LUMINAIRE

Weight Protection rating . class Luminaire colour

## OPTIONEEL

RAL-colours, NCS-colours (powder coating or wet spraying) on inquiry, surface alloys on inquiry, honeycomb louver

2.7 kg

silver

IP 20. III

Suspended luminaire with LED, rated life of the LED L80/B10 > 50000 h, colour rendering index CRI > 70, chromaticity tolerance 2 SDCM (initial), reflector with oval light distribution pattern, reflector pure aluminium 99,99% in MIRO-Silver®, luminaire head die-cast aluminium, powder-coated, silver, separate driver unit