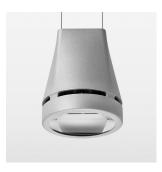

## OPTIONEEL

RAL-colours, NCS-colours (powder coating or wet spraying) on inquiry, surface alloys on inquiry, honeycomb louver

2.7 kg

silver

IP 20. III

Suspended luminaire with LED, rated life of the LED L80/B10 > 50000 h, colour rendering index CRI > 70, chromaticity tolerance 2 SDCM (initial), reflector with oval light distribution pattern, reflector pure aluminium 99,99% in MIRO-Silver®, luminaire head die-cast aluminium, powder-coated, silver, separate driver unit