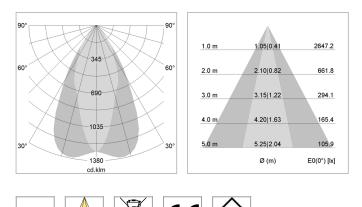

## LIGHT TECHNOLOGY

| LED                  | COB       |
|----------------------|-----------|
| Light colour         | Meat&Fish |
| Luminous flux        | 1700 lm   |
| System power         | 23 W      |
| Luminaire Efficiency | 74 lm/W   |
| Reflector            | OvalBasic |
| Beam angle           | 60° x 40° |
| Controller           | On/Off    |