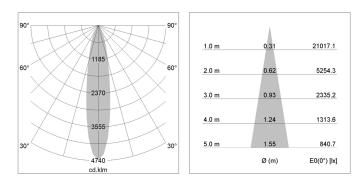

## LIGHT TECHNOLOGY

| LED                  | COB        |
|----------------------|------------|
| Light colour         | PearlWhite |
| Luminous flux        | 3480 lm    |
| System power         | 34 W       |
| Luminaire Efficiency | 102 lm/W   |
| Reflector            | Spot       |
| Beam angle           | 20°        |
| Controller           | On/Off     |