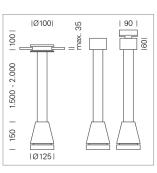

## LUMINAIRE

Weight Protection rating . class Luminaire colour

## OPTIONEEL

RAL-colours, NCS-colours (powder coating or wet spraying) on inquiry, surface alloys on inquiry, honeycomb louver

3.0 kg

IP 20.I

silver

Suspended luminaire with LED, rated life of the LED L80/B10 > 50000 h, colour rendering index CRI > 90, chromaticity tolerance 2 SDCM (initial), reflector with circular light distribution pattern, reflector pure aluminium 99,99% in MIRO-Silver®, luminaire head die-cast aluminium, powder-coated, silver