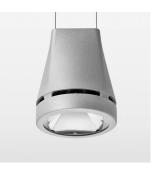

## OPTIONEEL

RAL-colours, NCS-colours (powder coating or wet spraying) on inquiry, surface alloys on inquiry, honeycomb louver

3.0 kg

IP 20.I

silver

Suspended luminaire with LED, rated life of the LED L80/B10 > 50000 h, colour rendering index CRI > 90, chromaticity tolerance 2 SDCM (initial), reflector with circular light distribution pattern, reflector pure aluminium 99,99% in MIRO-Silver®, luminaire head die-cast aluminium, powder-coated, silver