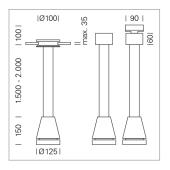

## LIGHT TECHNOLOGY

LED СОВ Light colour 830 Luminous flux 4970 lm System power 41 W Luminaire Efficiency 121 lm/W Reflector Spot 20° Beam angle Controller On/Off

Weight 3.0 kg
Protection rating . class IP 20 . I
Luminaire colour white

## **OPTIONEEL**

RAL-colours, NCS-colours (powder coating or wet spraying) on inquiry, surface alloys on inquiry, honeycomb louver

Suspended luminaire with LED, rated life of the LED L80/B10 > 50000 h, colour rendering index CRI > 80, chromaticity tolerance 2 SDCM (initial), reflector with circular light distribution pattern, reflector pure aluminium 99,99% in MIRO-Silver®, luminaire head die-cast aluminium, powder-coated, white

Multiadapter black, inclusive driver unit: 220-240 V~ / 50-60 Hz, 220-240 V, 50/60 Hz

Note: All data are typical values. System features may change with product improvements due to technical advances. Errors excepted.