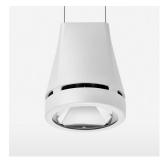

## **OPTIONEEL**

RAL-colours, NCS-colours (powder coating or wet spraying) on inquiry, surface alloys on inquiry, honeycomb louver

Suspended luminaire with LED, rated life of the LED L80/B10 > 50000 h, colour rendering index CRI > 80, chromaticity tolerance 2 SDCM (initial), reflector with circular light distribution pattern, reflector pure aluminium 99,99% in MIRO-Silver®, luminaire head die-cast aluminium, powder-coated, white