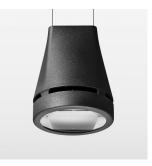

## Pendiro EC 125

Article number: 81010040

## OPTIONEEL

RAL-colours, NCS-colours (powder coating or wet spraying) on inquiry, surface alloys on inquiry, honeycomb louver

3.0 kg

black

IP 20.I

Suspended luminaire with LED, rated life of the LED L80/B10 > 50000 h, colour rendering index CRI > 80, chromaticity tolerance 2 SDCM (initial), reflector with oval light distribution pattern, reflector pure aluminium 99,99% in MIRO-Silver®, luminaire head die-cast aluminium, powder-coated, black