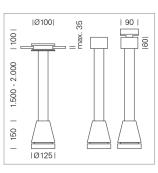

## LUMINAIRE

| Weight                    |  |
|---------------------------|--|
| Protection rating . class |  |
| Luminaire colour          |  |

## OPTIONEEL

RAL-colours, NCS-colours (powder coating or wet spraying) on inquiry, surface alloys on inquiry, honeycomb louver

3.0 kg

black

IP 20.I

Suspended luminaire with LED, rated life of the LED L80/B10 > 50000 h, colour rendering index CRI > 80, chromaticity tolerance 2 SDCM (initial), reflector with oval light distribution pattern, reflector pure aluminium 99,99% in MIRO-Silver®, luminaire head die-cast aluminium, powder-coated, black