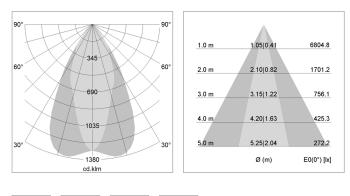

## LIGHT TECHNOLOGY

| LED                  | COB       |
|----------------------|-----------|
| Light colour         | 840       |
| Luminous flux        | 4370 lm   |
| System power         | 34 W      |
| Luminaire Efficiency | 129 lm/W  |
| Reflector            | OvalBasic |
| Beam angle           | 60° x 40° |
| Controller           | On/Off    |