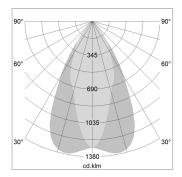

## LIGHT TECHNOLOGY

LED СОВ Light colour 830 Luminous flux 4970 lm 41 W System power Luminaire Efficiency 121 lm/W Reflector OvalBasic 60° x 40° Beam angle On/Off Controller

Weight 3.0 kg
Protection rating . class IP 20 . I
Luminaire colour silver