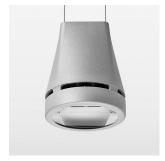

## LIGHT TECHNOLOGY

LED СОВ Light colour 830 Luminous flux 4970 lm 41 W System power Luminaire Efficiency 121 lm/W Reflector OvalBasic 60° x 40° Beam angle On/Off Controller

Weight 3.0 kg
Protection rating . class IP 20 . I
Luminaire colour silver

## **OPTIONEEL**

RAL-colours, NCS-colours (powder coating or wet spraying) on inquiry, surface alloys on inquiry, honeycomb louver

Suspended luminaire with LED, rated life of the LED L80/B10 > 50000 h, colour rendering index CRI > 80, chromaticity tolerance 2 SDCM (initial), reflector with oval light distribution pattern, reflector pure aluminium 99,99% in MIRO-Silver®, luminaire head die-cast aluminium, powder-coated, silver