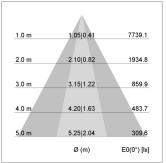

## LIGHT TECHNOLOGY

LED СОВ Light colour 830 Luminous flux 4970 lm 41 W System power Luminaire Efficiency 121 lm/W Reflector OvalBasic 60° x 40° Beam angle On/Off Controller

Weight 3.0 kg
Protection rating . class IP 20 . I
Luminaire colour silver