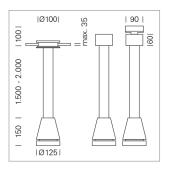

## Pendiro EC 125

Article number: 81010206

## LIGHT TECHNOLOGY

LED СОВ Light colour 830 Luminous flux 4970 lm 41 W System power Luminaire Efficiency 121 lm/W Reflector OvalBasic 60° x 40° Beam angle On/Off Controller

Weight 3.0 kg
Protection rating . class IP 20 . I
Luminaire colour silver

## **OPTIONEEL**

RAL-colours, NCS-colours (powder coating or wet spraying) on inquiry, surface alloys on inquiry, honeycomb louver

Suspended luminaire with LED, rated life of the LED L80/B10 > 50000 h, colour rendering index CRI > 80, chromaticity tolerance 2 SDCM (initial), reflector with oval light distribution pattern, reflector pure aluminium 99,99% in MIRO-Silver®, luminaire head die-cast aluminium, powder-coated, silver

Multiadapter black, inclusive driver unit: 220-240 V~ / 50-60 Hz, 220-240 V, 50/60 Hz

Note: All data are typical values. System features may change with product improvements due to technical advances. Errors excepted.