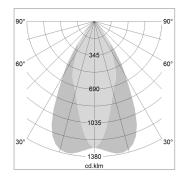

## LIGHT TECHNOLOGY

LED СОВ Light colour 830 Luminous flux 4970 lm System power 41 W Luminaire Efficiency 121 lm/W Reflector OvalBasic 60° x 40° Beam angle On/Off Controller

Swivel angle +/- 25°
Weight 3.1 kg
Protection rating . class IP 20 . I
Luminaire colour silver