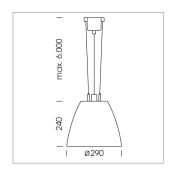

## Pendiro AM 290

Article number: 81220018

## LIGHT TECHNOLOGY

LED СОВ Light colour 830 Luminous flux 4970 lm System power 41 W Luminaire Efficiency 121 lm/W Reflector OvalBasic 60° x 40° Beam angle On/Off Controller

Swivel angle +/- 25°
Weight 3.1 kg
Protection rating . class IP 20 . I
Luminaire colour silver

## **OPTIONEEL**

RAL-colours, NCS-colours (powder coating or wet spraying) on inquiry, surface alloys on inquiry, honeycomb louver

Suspended luminaire with LED, rated life of the LED L80/B10 > 50000 h, colour rendering index CRI > 80, chromaticity tolerance 2 SDCM (initial), reflector with oval light distribution pattern, reflector pure aluminium 99,99% in MIRO-Silver®, swivel angle +/-25°, luminaire housing sheet steel, powder-coated, silver