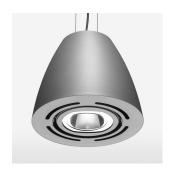

## LIGHT TECHNOLOGY

LED СОВ Light colour 830 Luminous flux 4970 lm System power 41 W Luminaire Efficiency 121 lm/W Reflector OvalBasic 60° x 40° Beam angle On/Off Controller

Swivel angle +/- 25°
Weight 3.1 kg
Protection rating . class IP 20 . I
Luminaire colour silver

## **OPTIONEEL**

RAL-colours, NCS-colours (powder coating or wet spraying) on inquiry, surface alloys on inquiry, honeycomb louver

Suspended luminaire with LED, rated life of the LED L80/B10 > 50000 h, colour rendering index CRI > 80, chromaticity tolerance 2 SDCM (initial), reflector with oval light distribution pattern, reflector pure aluminium 99,99% in MIRO-Silver®, swivel angle +/-25°, luminaire housing sheet steel, powder-coated, silver