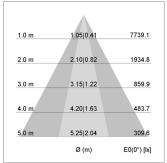

## LIGHT TECHNOLOGY

LED СОВ Light colour 830 Luminous flux 4970 lm System power 41 W Luminaire Efficiency 121 lm/W Reflector OvalBasic 60° x 40° Beam angle On/Off Controller

Swivel angle +/- 25°
Weight 3.1 kg
Protection rating . class IP 20 . I
Luminaire colour silver