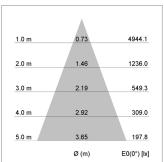

## LIGHT TECHNOLOGY

LED COB Light colour SpecialMeat 2490 lm Luminous flux System power 47 W Luminaire Efficiency 52 lm/W Reflector Flood Beam angle 40° On/Off Controller

Swivel angle +/- 25°
Weight 3.1 kg
Protection rating . class IP 20 . I
Luminaire colour white