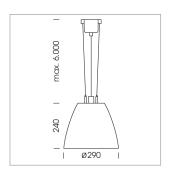

## Pendiro AM 290

Article number: 81210142

## LIGHT TECHNOLOGY

LED COB Light colour SpecialMeat 2490 lm Luminous flux System power 47 W Luminaire Efficiency 52 lm/W Reflector Flood Beam angle 40° On/Off Controller

Swivel angle +/- 25°
Weight 3.1 kg
Protection rating . class IP 20 . I
Luminaire colour white

## **OPTIONEEL**

RAL-colours, NCS-colours (powder coating or wet spraying) on inquiry, surface alloys on inquiry, honeycomb louver

Suspended luminaire with LED, rated life of the LED L80/B10 > 50000 h, colour rendering index CRI > 82, chromaticity tolerance 2 SDCM (initial), reflector with circular light distribution pattern, reflector pure aluminium 99,99% in MIRO-Silver®, swivel angle +/-25°, luminaire housing sheet steel, powder-coated, white