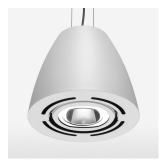

## Pendiro AM 290

Article number: 81210142

## LIGHT TECHNOLOGY

LED COB Light colour SpecialMeat 2490 lm Luminous flux System power 47 W Luminaire Efficiency 52 lm/W Reflector Flood Beam angle 40° On/Off Controller

Swivel angle +/- 25°
Weight 3.1 kg
Protection rating . class IP 20 . I
Luminaire colour white

## **OPTIONEEL**

RAL-colours, NCS-colours (powder coating or wet spraying) on inquiry, surface alloys on inquiry, honeycomb louver

Suspended luminaire with LED, rated life of the LED L80/B10 > 50000 h, colour rendering index CRI > 82, chromaticity tolerance 2 SDCM (initial), reflector with circular light distribution pattern, reflector pure aluminium 99,99% in MIRO-Silver®, swivel angle +/-25°, luminaire housing sheet steel, powder-coated, white