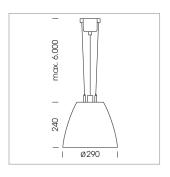

## Pendiro AM 290

Article number: 81230107

## LIGHT TECHNOLOGY

LED COB Light colour SpecialMeat 1920 lm Luminous flux System power 34 W Luminaire Efficiency 57 lm/W Reflector Spot 20° Beam angle On/Off Controller

Swivel angle +/- 25°
Weight 3.1 kg
Protection rating . class IP 20 . I
Luminaire colour silver

## **OPTIONEEL**

RAL-colours, NCS-colours (powder coating or wet spraying) on inquiry, surface alloys on inquiry, honeycomb louver

Suspended luminaire with LED, rated life of the LED L80/B10 > 50000 h, colour rendering index CRI > 82, chromaticity tolerance 2 SDCM (initial), reflector with circular light distribution pattern, reflector pure aluminium 99,99% in MIRO-Silver®, swivel angle +/-25°, luminaire housing sheet steel, powder-coated, silver