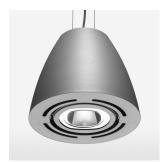

## LIGHT TECHNOLOGY

LED COB Light colour SpecialMeat 1920 lm Luminous flux System power 34 W Luminaire Efficiency 57 lm/W Reflector Spot 20° Beam angle On/Off Controller

Swivel angle +/- 25°
Weight 3.1 kg
Protection rating . class IP 20 . I
Luminaire colour silver

## **OPTIONEEL**

RAL-colours, NCS-colours (powder coating or wet spraying) on inquiry, surface alloys on inquiry, honeycomb louver

Suspended luminaire with LED, rated life of the LED L80/B10 > 50000 h, colour rendering index CRI > 82, chromaticity tolerance 2 SDCM (initial), reflector with circular light distribution pattern, reflector pure aluminium 99,99% in MIRO-Silver®, swivel angle +/-25°, luminaire housing sheet steel, powder-coated, silver