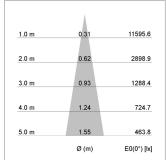

## LIGHT TECHNOLOGY

LED COB Light colour SpecialMeat 1920 lm Luminous flux System power 34 W Luminaire Efficiency 57 lm/W Reflector Spot 20° Beam angle On/Off Controller

Swivel angle +/- 25°
Weight 3.1 kg
Protection rating . class IP 20 . I
Luminaire colour silver