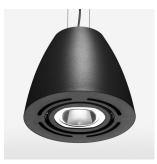

## **OPTIONEEL**

RAL-colours, NCS-colours (powder coating or wet spraying) on inquiry, surface alloys on inquiry, honeycomb louver

+/- 25°

3.1 kg

IP 20.I

black

Suspended luminaire with LED, rated life of the LED L80/B10 > 50000 h, colour rendering index CRI > 82, chromaticity tolerance 2 SDCM (initial), reflector with oval light distribution pattern, reflector pure aluminium 99,99% in MIRO-Silver®, swivel angle +/-25°, luminaire housing sheet steel, powder-coated, black