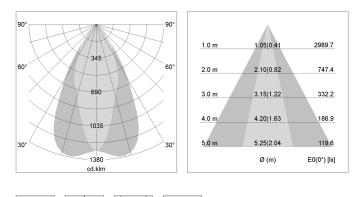

## LIGHT TECHNOLOGY

| LED                  | COB         |
|----------------------|-------------|
| Light colour         | SpecialMeat |
| Luminous flux        | 1920 lm     |
| System power         | 34 W        |
| Luminaire Efficiency | 57 lm/W     |
| Reflector            | OvalBasic   |
| Beam angle           | 60° x 40°   |
| Controller           | On/Off      |