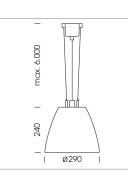

## LUMINAIRE

| Swivel angle              |
|---------------------------|
| Weight                    |
| Protection rating . class |
| Luminaire colour          |

## **OPTIONEEL**

RAL-colours, NCS-colours (powder coating or wet spraying) on inquiry, surface alloys on inquiry, honeycomb louver

+/- 25°

3.1 kg

IP 20.I

black

Suspended luminaire with LED, rated life of the LED L80/B10 > 50000 h, colour rendering index CRI > 82, chromaticity tolerance 2 SDCM (initial), reflector with oval light distribution pattern, reflector pure aluminium 99,99% in MIRO-Silver®, swivel angle +/-25°, luminaire housing sheet steel, powder-coated, black