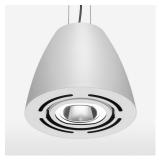

## Pendiro AM 290

Article number: 81220012

## OPTIONEEL

RAL-colours, NCS-colours (powder coating or wet spraying) on inquiry, surface alloys on inquiry, honeycomb louver

Suspended luminaire with LED, rated life of the LED L80/B10 > 50000 h, colour rendering index CRI > 80, chromaticity tolerance 2 SDCM (initial), reflector with oval light distribution pattern, reflector pure aluminium 99,99% in MIRO-Silver®, swivel angle +/-25°, luminaire housing sheet steel, powder-coated, white