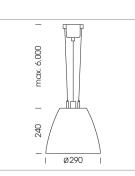

## Pendiro AM 290

Article number: 81220012

## LUMINAIRE

| Swivel angle              | +/- 25° |
|---------------------------|---------|
| Weight                    | 3.1 kg  |
| Protection rating . class | IP 20.I |
| Luminaire colour          | white   |