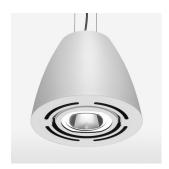

## Pendiro AM 290

Article number: 81210111

## LIGHT TECHNOLOGY

LED COB Light colour Meat&Fish Luminous flux 2420 lm System power 34 W Luminaire Efficiency 71 lm/W Reflector Flood Beam angle 40° On/Off Controller

Swivel angle +/- 25°
Weight 3.1 kg
Protection rating . class IP 20 . I
Luminaire colour white

## **OPTIONEEL**

RAL-colours, NCS-colours (powder coating or wet spraying) on inquiry, surface alloys on inquiry, honeycomb louver

Suspended luminaire with LED, rated life of the LED L80/B10 > 50000 h, colour rendering index CRI > 80, chromaticity tolerance 3 SDCM (initial), reflector with circular light distribution pattern, reflector pure aluminium 99,99% in MIRO-Silver®, swivel angle +/-25°, luminaire housing sheet steel, powder-coated, white