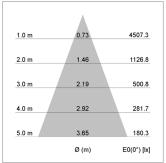

## LIGHT TECHNOLOGY

LED COB Light colour Meat&Fish Luminous flux 2420 lm System power 34 W Luminaire Efficiency 71 lm/W Reflector Flood Beam angle 40° On/Off Controller

Swivel angle +/- 25°
Weight 3.1 kg
Protection rating . class IP 20 . I
Luminaire colour white