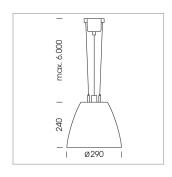

## Pendiro AM 290

Article number: 81210111

## LIGHT TECHNOLOGY

LED COB Light colour Meat&Fish Luminous flux 2420 lm System power 34 W Luminaire Efficiency 71 lm/W Reflector Flood Beam angle 40° On/Off Controller

Swivel angle +/- 25°
Weight 3.1 kg
Protection rating . class IP 20 . I
Luminaire colour white

## **OPTIONEEL**

RAL-colours, NCS-colours (powder coating or wet spraying) on inquiry, surface alloys on inquiry, honeycomb louver

Suspended luminaire with LED, rated life of the LED L80/B10 > 50000 h, colour rendering index CRI > 80, chromaticity tolerance 3 SDCM (initial), reflector with circular light distribution pattern, reflector pure aluminium 99,99% in MIRO-Silver®, swivel angle +/-25°, luminaire housing sheet steel, powder-coated, white