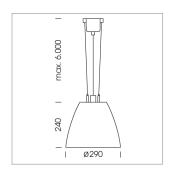

## Pendiro AM 290

Article number: 81210002

## LIGHT TECHNOLOGY

LED СОВ Light colour 830 Luminous flux 4230 lm System power 34 W Luminaire Efficiency 126 lm/W Reflector Flood Beam angle 40° On/Off Controller

Swivel angle +/- 25°
Weight 3.1 kg
Protection rating . class IP 20 . I
Luminaire colour black

## **OPTIONEEL**

RAL-colours, NCS-colours (powder coating or wet spraying) on inquiry, surface alloys on inquiry, honeycomb louver

Suspended luminaire with LED, rated life of the LED L80/B10 > 50000 h, colour rendering index CRI > 80, chromaticity tolerance 2 SDCM (initial), reflector with circular light distribution pattern, reflector pure aluminium 99,99% in MIRO-Silver®, swivel angle +/-25°, luminaire housing sheet steel, powder-coated, black