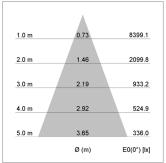

## LIGHT TECHNOLOGY

LED СОВ Light colour 830 Luminous flux 4230 lm System power 34 W Luminaire Efficiency 126 lm/W Reflector Flood Beam angle 40° On/Off Controller

Swivel angle +/- 25°
Weight 3.1 kg
Protection rating . class IP 20 . I
Luminaire colour black