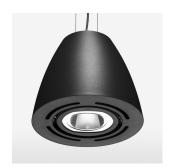

## LIGHT TECHNOLOGY

LED СОВ Light colour 830 Luminous flux 4230 lm System power 34 W Luminaire Efficiency 126 lm/W Reflector Flood Beam angle 40° On/Off Controller

Swivel angle +/- 25°
Weight 3.1 kg
Protection rating . class IP 20 . I
Luminaire colour black

## **OPTIONEEL**

RAL-colours, NCS-colours (powder coating or wet spraying) on inquiry, surface alloys on inquiry, honeycomb louver

Suspended luminaire with LED, rated life of the LED L80/B10 > 50000 h, colour rendering index CRI > 80, chromaticity tolerance 2 SDCM (initial), reflector with circular light distribution pattern, reflector pure aluminium 99,99% in MIRO-Silver®, swivel angle +/-25°, luminaire housing sheet steel, powder-coated, black