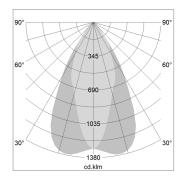

## LIGHT TECHNOLOGY

LED COB Light colour PearlWhite Luminous flux 3480 lm System power 34 W Luminaire Efficiency 104 lm/W Reflector OvalBasic 60° x 40° Beam angle On/Off Controller

Swivel angle +/- 25°
Weight 3.1 kg
Protection rating . class IP 20 . I
Luminaire colour black