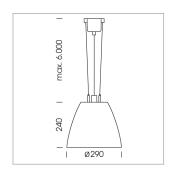

## Pendiro AM 290

Article number: 81220104

## LIGHT TECHNOLOGY

LED COB Light colour PearlWhite Luminous flux 3480 lm System power 34 W Luminaire Efficiency 104 lm/W Reflector OvalBasic 60° x 40° Beam angle On/Off Controller

Swivel angle +/- 25°
Weight 3.1 kg
Protection rating . class IP 20 . I
Luminaire colour black