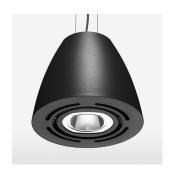

## LIGHT TECHNOLOGY

LED COB Light colour PearlWhite Luminous flux 3480 lm System power 34 W Luminaire Efficiency 104 lm/W Reflector OvalBasic 60° x 40° Beam angle On/Off Controller

Swivel angle +/- 25°
Weight 3.1 kg
Protection rating . class IP 20 . I
Luminaire colour black

## **OPTIONEEL**

RAL-colours, NCS-colours (powder coating or wet spraying) on inquiry, surface alloys on inquiry, honeycomb louver

Suspended luminaire with LED, rated life of the LED L80/B10 > 50000 h, colour rendering index CRI > 90, chromaticity tolerance 2 SDCM (initial), reflector with oval light distribution pattern, reflector pure aluminium 99,99% in MIRO-Silver®, swivel angle +/-25°, luminaire housing sheet steel, powdercoated, black