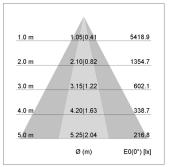

## LIGHT TECHNOLOGY

LED COB Light colour PearlWhite Luminous flux 3480 lm System power 34 W Luminaire Efficiency 104 lm/W Reflector OvalBasic 60° x 40° Beam angle On/Off Controller

Swivel angle +/- 25°
Weight 3.1 kg
Protection rating . class IP 20 . I
Luminaire colour black