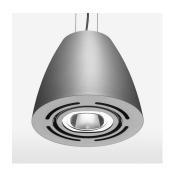

## Pendiro AM 290

Article number: 81220031

## LIGHT TECHNOLOGY

LED СОВ Light colour 835 Luminous flux 5520 lm System power 47 W Luminaire Efficiency 116 lm/W Reflector OvalBasic 60° x 40° Beam angle On/Off Controller

Swivel angle +/- 25°
Weight 3.1 kg
Protection rating . class IP 20 . I
Luminaire colour silver