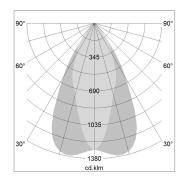

## LIGHT TECHNOLOGY

LED СОВ Light colour 835 Luminous flux 5520 lm System power 47 W Luminaire Efficiency 116 lm/W Reflector OvalBasic 60° x 40° Beam angle On/Off Controller

Swivel angle +/- 25°
Weight 3.1 kg
Protection rating . class IP 20 . I
Luminaire colour silver