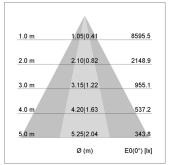

## LIGHT TECHNOLOGY

LED СОВ Light colour 835 Luminous flux 5520 lm System power 47 W Luminaire Efficiency 116 lm/W Reflector OvalBasic 60° x 40° Beam angle On/Off Controller

Swivel angle +/- 25°
Weight 3.1 kg
Protection rating . class IP 20 . I
Luminaire colour silver