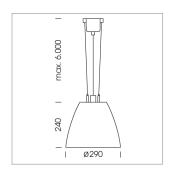

## Pendiro AM 290

Article number: 81220031

## LIGHT TECHNOLOGY

LED СОВ Light colour 835 Luminous flux 5520 lm System power 47 W Luminaire Efficiency 116 lm/W Reflector OvalBasic 60° x 40° Beam angle On/Off Controller

Swivel angle +/- 25°
Weight 3.1 kg
Protection rating . class IP 20 . I
Luminaire colour silver