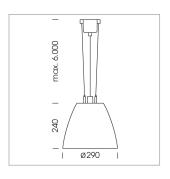

## Pendiro AM 290

Article number: 81220006

| Swivel angle              | +/- 25° |
|---------------------------|---------|
| Weight                    | 3.1 kg  |
| Protection rating . class | IP 20.I |
| Luminaire colour          | silver  |

## OPTIONEEL

RAL-colours, NCS-colours (powder coating or wet spraying) on inquiry, surface alloys on inquiry, honeycomb louver

Suspended luminaire with LED, rated life of the LED L80/B10 > 50000 h, colour rendering index CRI > 80, chromaticity tolerance 2 SDCM (initial), reflector with oval light distribution pattern, reflector pure aluminium 99,99% in MIRO-Silver®, swivel angle +/-25°, luminaire housing sheet steel, powder-coated, silver