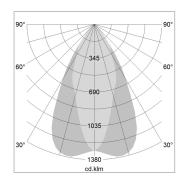

## LIGHT TECHNOLOGY

| LED                  | COB       |
|----------------------|-----------|
| Light colour         | 830       |
| Luminous flux        | 4230 lm   |
| System power         | 34 W      |
| Luminaire Efficiency | 126 lm/W  |
| Reflector            | OvalBasic |
| Beam angle           | 60° x 40° |
| Controller           | On/Off    |