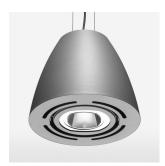

## OPTIONEEL

RAL-colours, NCS-colours (powder coating or wet spraying) on inquiry, surface alloys on inquiry, honeycomb louver

Suspended luminaire with LED, rated life of the LED L80/B10 > 50000 h, colour rendering index CRI > 80, chromaticity tolerance 2 SDCM (initial), reflector with oval light distribution pattern, reflector pure aluminium 99,99% in MIRO-Silver®, swivel angle +/-25°, luminaire housing sheet steel, powder-coated, silver