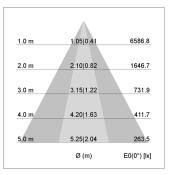

## LIGHT TECHNOLOGY

| LED                  | COB       |
|----------------------|-----------|
| Light colour         | 830       |
| Luminous flux        | 4230 lm   |
| System power         | 34 W      |
| Luminaire Efficiency | 126 lm/W  |
| Reflector            | OvalBasic |
| Beam angle           | 60° x 40° |
| Controller           | On/Off    |