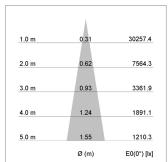

## LIGHT TECHNOLOGY

СОВ LED Light colour 835 Luminous flux 5010 lm System power 41 W Luminaire Efficiency 122 lm/W Reflector Spot 20° Beam angle On/Off Controller

Swivel angle +/- 25°
Weight 3.1 kg
Protection rating . class IP 20 . I
Luminaire colour black