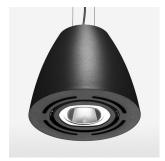

## LIGHT TECHNOLOGY

СОВ LED Light colour 835 Luminous flux 5010 lm System power 41 W Luminaire Efficiency 122 lm/W Reflector Spot 20° Beam angle On/Off Controller

Swivel angle +/- 25°
Weight 3.1 kg
Protection rating . class IP 20 . I
Luminaire colour black

## **OPTIONEEL**

RAL-colours, NCS-colours (powder coating or wet spraying) on inquiry, surface alloys on inquiry, honeycomb louver

Suspended luminaire with LED, rated life of the LED L80/B10 > 50000 h, colour rendering index CRI > 80, chromaticity tolerance 2 SDCM (initial), reflector with circular light distribution pattern, reflector pure aluminium 99,99% in MIRO-Silver®, swivel angle +/-25°, luminaire housing sheet steel, powder-coated, black