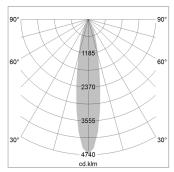

## LIGHT TECHNOLOGY

СОВ LED Light colour 835 Luminous flux 5010 lm System power 41 W Luminaire Efficiency 122 lm/W Reflector Spot 20° Beam angle On/Off Controller

Swivel angle +/- 25°
Weight 3.1 kg
Protection rating . class IP 20 . I
Luminaire colour black