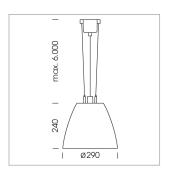

## Pendiro AM 290

Article number: 81230015

## LIGHT TECHNOLOGY

СОВ LED Light colour 835 Luminous flux 5010 lm System power 41 W Luminaire Efficiency 122 lm/W Reflector Spot 20° Beam angle On/Off Controller

Swivel angle +/- 25°
Weight 3.1 kg
Protection rating . class IP 20 . I
Luminaire colour black

## **OPTIONEEL**

RAL-colours, NCS-colours (powder coating or wet spraying) on inquiry, surface alloys on inquiry, honeycomb louver

Suspended luminaire with LED, rated life of the LED L80/B10 > 50000 h, colour rendering index CRI > 80, chromaticity tolerance 2 SDCM (initial), reflector with circular light distribution pattern, reflector pure aluminium 99,99% in MIRO-Silver®, swivel angle +/-25°, luminaire housing sheet steel, powder-coated, black