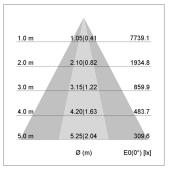

## LIGHT TECHNOLOGY

LED СОВ Light colour 830 Luminous flux 4970 lm System power 41 W Luminaire Efficiency 121 lm/W Reflector OvalBasic 60° x 40° Beam angle On/Off Controller

Swivel angle +/- 25°
Weight 3.1 kg
Protection rating . class IP 20 . I
Luminaire colour black