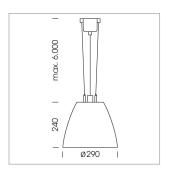

## Pendiro AM 290

Article number: 81220014

## LIGHT TECHNOLOGY

LED СОВ Light colour 830 Luminous flux 4970 lm System power 41 W Luminaire Efficiency 121 lm/W Reflector OvalBasic 60° x 40° Beam angle On/Off Controller

Swivel angle +/- 25°
Weight 3.1 kg
Protection rating . class IP 20 . I
Luminaire colour black

## **OPTIONEEL**

RAL-colours, NCS-colours (powder coating or wet spraying) on inquiry, surface alloys on inquiry, honeycomb louver

Suspended luminaire with LED, rated life of the LED L80/B10 > 50000 h, colour rendering index CRI > 80, chromaticity tolerance 2 SDCM (initial), reflector with oval light distribution pattern, reflector pure aluminium 99,99% in MIRO-Silver®, swivel angle +/-25°, luminaire housing sheet steel, powdercoated, black