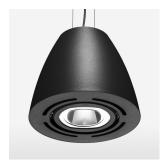

## LIGHT TECHNOLOGY

LED СОВ Light colour 830 Luminous flux 4970 lm System power 41 W Luminaire Efficiency 121 lm/W Reflector OvalBasic 60° x 40° Beam angle On/Off Controller

Swivel angle +/- 25°
Weight 3.1 kg
Protection rating . class IP 20 . I
Luminaire colour black

## **OPTIONEEL**

RAL-colours, NCS-colours (powder coating or wet spraying) on inquiry, surface alloys on inquiry, honeycomb louver

Suspended luminaire with LED, rated life of the LED L80/B10 > 50000 h, colour rendering index CRI > 80, chromaticity tolerance 2 SDCM (initial), reflector with oval light distribution pattern, reflector pure aluminium 99,99% in MIRO-Silver®, swivel angle +/-25°, luminaire housing sheet steel, powdercoated, black