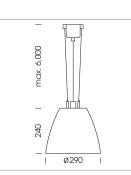

## Pendiro AM 290

Article number: 81220112

## LUMINAIRE

| Swivel angle              |
|---------------------------|
| Weight                    |
| Protection rating . class |
| Luminaire colour          |

## OPTIONEEL

RAL-colours, NCS-colours (powder coating or wet spraying) on inquiry, surface alloys on inquiry, honeycomb louver

+/- 25°

3.1 kg

IP 20.I

white

Suspended luminaire with LED, rated life of the LED L80/B10 > 50000 h, colour rendering index CRI > 82, chromaticity tolerance 2 SDCM (initial), reflector with oval light distribution pattern, reflector pure aluminium 99,99% in MIRO-Silver®, swivel angle +/-25°, luminaire housing sheet steel, powder-coated, white