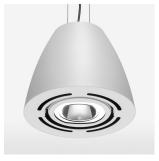

## Pendiro AM 290

Article number: 81220112

## OPTIONEEL

RAL-colours, NCS-colours (powder coating or wet spraying) on inquiry, surface alloys on inquiry, honeycomb louver

+/- 25°

3.1 kg

IP 20.I

white

Suspended luminaire with LED, rated life of the LED L80/B10 > 50000 h, colour rendering index CRI > 82, chromaticity tolerance 2 SDCM (initial), reflector with oval light distribution pattern, reflector pure aluminium 99,99% in MIRO-Silver®, swivel angle +/-25°, luminaire housing sheet steel, powder-coated, white