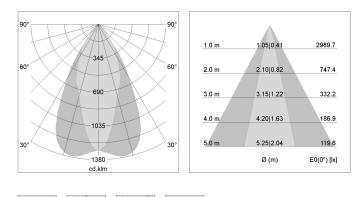

## LIGHT TECHNOLOGY

| LED                  | COB         |
|----------------------|-------------|
| Light colour         | SpecialMeat |
| Luminous flux        | 1920 lm     |
| System power         | 34 W        |
| Luminaire Efficiency | 57 lm/W     |
| Reflector            | OvalBasic   |
| Beam angle           | 60° x 40°   |
| Controller           | On/Off      |