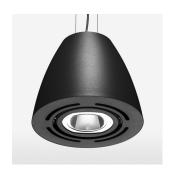

## LIGHT TECHNOLOGY

СОВ LED Light colour 835 Luminous flux 5010 lm System power 41 W Luminaire Efficiency 122 lm/W Reflector OvalBasic 60° x 40° Beam angle On/Off Controller

Swivel angle +/- 25°
Weight 3.1 kg
Protection rating . class IP 20 . I
Luminaire colour black

## **OPTIONEEL**

RAL-colours, NCS-colours (powder coating or wet spraying) on inquiry, surface alloys on inquiry, honeycomb louver

Suspended luminaire with LED, rated life of the LED L80/B10 > 50000 h, colour rendering index CRI > 80, chromaticity tolerance 2 SDCM (initial), reflector with oval light distribution pattern, reflector pure aluminium 99,99% in MIRO-Silver®, swivel angle +/-25°, luminaire housing sheet steel, powder-coated, black