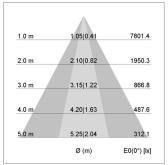

## LIGHT TECHNOLOGY

СОВ LED Light colour 835 Luminous flux 5010 lm System power 41 W Luminaire Efficiency 122 lm/W Reflector OvalBasic 60° x 40° Beam angle On/Off Controller

Swivel angle +/- 25°
Weight 3.1 kg
Protection rating . class IP 20 . I
Luminaire colour black