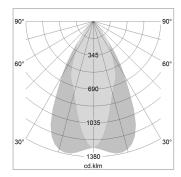

## LIGHT TECHNOLOGY

СОВ LED Light colour 835 Luminous flux 5010 lm System power 41 W Luminaire Efficiency 122 lm/W Reflector OvalBasic 60° x 40° Beam angle On/Off Controller

Swivel angle +/- 25°
Weight 3.1 kg
Protection rating . class IP 20 . I
Luminaire colour black