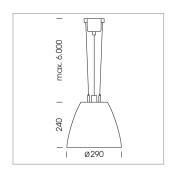

## Pendiro AM 290

Article number: 81220015

## LIGHT TECHNOLOGY

СОВ LED Light colour 835 Luminous flux 5010 lm System power 41 W Luminaire Efficiency 122 lm/W Reflector OvalBasic 60° x 40° Beam angle On/Off Controller

Swivel angle +/- 25°
Weight 3.1 kg
Protection rating . class IP 20 . I
Luminaire colour black

## **OPTIONEEL**

RAL-colours, NCS-colours (powder coating or wet spraying) on inquiry, surface alloys on inquiry, honeycomb louver

Suspended luminaire with LED, rated life of the LED L80/B10 > 50000 h, colour rendering index CRI > 80, chromaticity tolerance 2 SDCM (initial), reflector with oval light distribution pattern, reflector pure aluminium 99,99% in MIRO-Silver®, swivel angle +/-25°, luminaire housing sheet steel, powder-coated, black