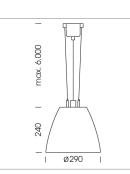

## LUMINAIRE

| Swivel angle              |
|---------------------------|
| Weight                    |
| Protection rating . class |
| Luminaire colour          |

## **OPTIONEEL**

RAL-colours, NCS-colours (powder coating or wet spraying) on inquiry, surface alloys on inquiry, honeycomb louver

+/- 25°

3.1 kg

IP 20.I

silver

Suspended luminaire with LED, rated life of the LED L80/B10 > 50000 h, colour rendering index CRI > 82, chromaticity tolerance 2 SDCM (initial), reflector with oval light distribution pattern, reflector pure aluminium 99,99% in MIRO-Silver®, swivel angle +/-25°, luminaire housing sheet steel, powder-coated, silver