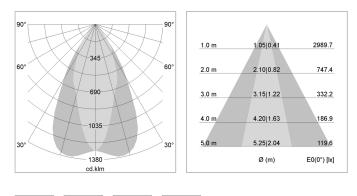

## LIGHT TECHNOLOGY

| LED                  | COB         |
|----------------------|-------------|
| Light colour         | SpecialMeat |
| Luminous flux        | 1920 lm     |
| System power         | 34 W        |
| Luminaire Efficiency | 57 lm/W     |
| Reflector            | OvalBasic   |
| Beam angle           | 60° x 40°   |
| Controller           | On/Off      |