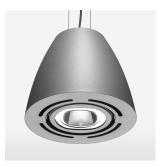

## **OPTIONEEL**

RAL-colours, NCS-colours (powder coating or wet spraying) on inquiry, surface alloys on inquiry, honeycomb louver

+/- 25°

3.1 kg

IP 20.I

silver

Suspended luminaire with LED, rated life of the LED L80/B10 > 50000 h, colour rendering index CRI > 82, chromaticity tolerance 2 SDCM (initial), reflector with oval light distribution pattern, reflector pure aluminium 99,99% in MIRO-Silver®, swivel angle +/-25°, luminaire housing sheet steel, powder-coated, silver