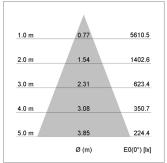

## LIGHT TECHNOLOGY

LED COB Light colour Meat&Fish Luminous flux 2900 lm System power 41 W Luminaire Efficiency 71lm/W Reflector Flood Beam angle 40° On/Off Controller

Swivel angle +/- 25°
Weight 3.1 kg
Protection rating . class IP 20 . I
Luminaire colour black