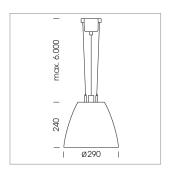

## Pendiro AM 290

Article number: 81210116

## LIGHT TECHNOLOGY

LED COB Light colour Meat&Fish Luminous flux 2900 lm System power 41 W Luminaire Efficiency 71lm/W Reflector Flood Beam angle 40° On/Off Controller

Swivel angle +/- 25°
Weight 3.1 kg
Protection rating . class IP 20 . I
Luminaire colour black

## **OPTIONEEL**

RAL-colours, NCS-colours (powder coating or wet spraying) on inquiry, surface alloys on inquiry, honeycomb louver

Suspended luminaire with LED, rated life of the LED L80/B10 > 50000 h, colour rendering index CRI > 80, chromaticity tolerance 3 SDCM (initial), reflector with circular light distribution pattern, reflector pure aluminium 99,99% in MIRO-Silver®, swivel angle +/-25°, luminaire housing sheet steel, powder-coated, black

Multiadapter black, inclusive driver unit: 220-240 V~ / 50-60 Hz, 220-240 V, 50/60 Hz

Note: All data are typical values. System features may change with product improvements due to technical advances. Errors excepted.