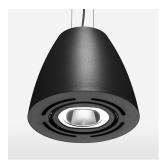

## LIGHT TECHNOLOGY

LED COB Light colour Meat&Fish Luminous flux 2900 lm System power 41 W Luminaire Efficiency 71lm/W Reflector Flood Beam angle 40° On/Off Controller

Swivel angle +/- 25°
Weight 3.1 kg
Protection rating . class IP 20 . I
Luminaire colour black

## **OPTIONEEL**

RAL-colours, NCS-colours (powder coating or wet spraying) on inquiry, surface alloys on inquiry, honeycomb louver

Suspended luminaire with LED, rated life of the LED L80/B10 > 50000 h, colour rendering index CRI > 80, chromaticity tolerance 3 SDCM (initial), reflector with circular light distribution pattern, reflector pure aluminium 99,99% in MIRO-Silver®, swivel angle +/-25°, luminaire housing sheet steel, powder-coated, black