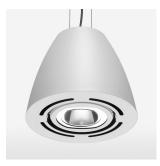

## OPTIONEEL

RAL-colours, NCS-colours (powder coating or wet spraying) on inquiry, surface alloys on inquiry, honeycomb louver

Suspended luminaire with LED, rated life of the LED L80/B10 > 50000 h, colour rendering index CRI > 90, chromaticity tolerance 2 SDCM (initial), reflector with circular light distribution pattern, reflector pure aluminium 99,99% in MIRO-Silver®, swivel angle +/-25°, luminaire housing sheet steel, powder-coated, white