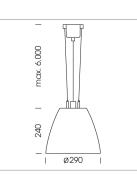

## Pendiro AM 290

Article number: 81210059

## LUMINAIRE

| Swivel angle              | +/- 25° |
|---------------------------|---------|
| Weight                    | 3.1 kg  |
| Protection rating . class | IP 20.I |
| Luminaire colour          | white   |