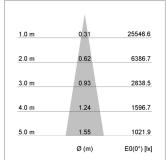

## LIGHT TECHNOLOGY

LED СОВ Light colour 830 Luminous flux 4230 lm System power 34 W Luminaire Efficiency 126 lm/W Reflector Spot 20° Beam angle On/Off Controller

Swivel angle +/- 25°
Weight 3.1 kg
Protection rating . class IP 20 . I
Luminaire colour black