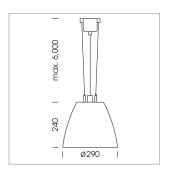

## Pendiro AM 290

Article number: 81230002

## LIGHT TECHNOLOGY

LED СОВ Light colour 830 Luminous flux 4230 lm System power 34 W Luminaire Efficiency 126 lm/W Reflector Spot 20° Beam angle On/Off Controller

Swivel angle +/- 25°
Weight 3.1 kg
Protection rating . class IP 20 . I
Luminaire colour black

## **OPTIONEEL**

RAL-colours, NCS-colours (powder coating or wet spraying) on inquiry, surface alloys on inquiry, honeycomb louver

Suspended luminaire with LED, rated life of the LED L80/B10 > 50000 h, colour rendering index CRI > 80, chromaticity tolerance 2 SDCM (initial), reflector with circular light distribution pattern, reflector pure aluminium 99,99% in MIRO-Silver®, swivel angle +/-25°, luminaire housing sheet steel, powder-coated, black