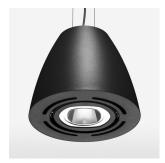

## LIGHT TECHNOLOGY

LED СОВ Light colour 830 Luminous flux 4230 lm System power 34 W Luminaire Efficiency 126 lm/W Reflector Spot 20° Beam angle On/Off Controller

Swivel angle +/- 25°
Weight 3.1 kg
Protection rating . class IP 20 . I
Luminaire colour black

## **OPTIONEEL**

RAL-colours, NCS-colours (powder coating or wet spraying) on inquiry, surface alloys on inquiry, honeycomb louver

Suspended luminaire with LED, rated life of the LED L80/B10 > 50000 h, colour rendering index CRI > 80, chromaticity tolerance 2 SDCM (initial), reflector with circular light distribution pattern, reflector pure aluminium 99,99% in MIRO-Silver®, swivel angle +/-25°, luminaire housing sheet steel, powder-coated, black