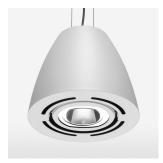

## LIGHT TECHNOLOGY

LED COB Light colour PearlWhite Luminous flux 4060 lm System power 41 W Luminaire Efficiency 99 lm/W Reflector Flood Beam angle 40° On/Off Controller

Swivel angle +/- 25°
Weight 3.1 kg
Protection rating . class IP 20 . I
Luminaire colour white

## **OPTIONEEL**

RAL-colours, NCS-colours (powder coating or wet spraying) on inquiry, surface alloys on inquiry, honeycomb louver

Suspended luminaire with LED, rated life of the LED L80/B10 > 50000 h, colour rendering index CRI > 90, chromaticity tolerance 2 SDCM (initial), reflector with circular light distribution pattern, reflector pure aluminium 99,99% in MIRO-Silver®, swivel angle +/-25°, luminaire housing sheet steel, powder-coated, white