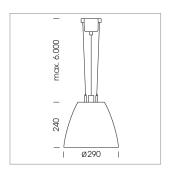

## Pendiro AM 290

Article number: 81210129

## LIGHT TECHNOLOGY

LED COB Light colour PearlWhite Luminous flux 4060 lm System power 41 W Luminaire Efficiency 99 lm/W Reflector Flood Beam angle 40° On/Off Controller

Swivel angle +/- 25°
Weight 3.1 kg
Protection rating . class IP 20 . I
Luminaire colour white

## **OPTIONEEL**

RAL-colours, NCS-colours (powder coating or wet spraying) on inquiry, surface alloys on inquiry, honeycomb louver

Suspended luminaire with LED, rated life of the LED L80/B10 > 50000 h, colour rendering index CRI > 90, chromaticity tolerance 2 SDCM (initial), reflector with circular light distribution pattern, reflector pure aluminium 99,99% in MIRO-Silver®, swivel angle +/-25°, luminaire housing sheet steel, powder-coated, white