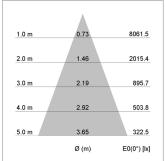

## LIGHT TECHNOLOGY

LED COB Light colour PearlWhite Luminous flux 4060 lm System power 41 W Luminaire Efficiency 99 lm/W Reflector Flood Beam angle 40° On/Off Controller

Swivel angle +/- 25°
Weight 3.1 kg
Protection rating . class IP 20 . I
Luminaire colour white