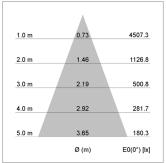

## LIGHT TECHNOLOGY

LED COB Light colour Meat&Fish Luminous flux 2420 lm System power 34 W Luminaire Efficiency 71 lm/W Reflector Flood Beam angle 40° On/Off Controller

Swivel angle +/- 25°
Weight 3.1 kg
Protection rating . class IP 20 . I
Luminaire colour silver