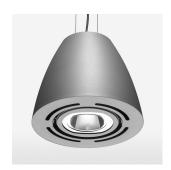

## LIGHT TECHNOLOGY

LED COB Light colour Meat&Fish Luminous flux 2420 lm System power 34 W Luminaire Efficiency 71 lm/W Reflector Flood Beam angle 40° On/Off Controller

Swivel angle +/- 25°
Weight 3.1 kg
Protection rating . class IP 20 . I
Luminaire colour silver

## **OPTIONEEL**

RAL-colours, NCS-colours (powder coating or wet spraying) on inquiry, surface alloys on inquiry, honeycomb louver

Suspended luminaire with LED, rated life of the LED L80/B10 > 50000 h, colour rendering index CRI > 80, chromaticity tolerance 3 SDCM (initial), reflector with circular light distribution pattern, reflector pure aluminium 99,99% in MIRO-Silver®, swivel angle +/-25°, luminaire housing sheet steel, powder-coated, silver