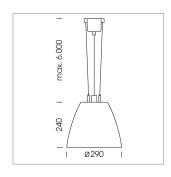

## Pendiro AM 290

Article number: 81210106

## **OPTIONEEL**

RAL-colours, NCS-colours (powder coating or wet spraying) on inquiry, surface alloys on inquiry, honeycomb louver

Suspended luminaire with LED, rated life of the LED L80/B10 > 50000 h, colour rendering index CRI > 80, chromaticity tolerance 3 SDCM (initial), reflector with circular light distribution pattern, reflector pure aluminium 99,99% in MIRO-Silver®, swivel angle +/-25°, luminaire housing sheet steel, powder-coated, silver