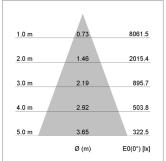

## LIGHT TECHNOLOGY

LED COB Light colour PearlWhite Luminous flux 4060 lm System power 41 W Luminaire Efficiency 99 lm/W Reflector Flood Beam angle 40° On/Off Controller

Swivel angle +/- 25°
Weight 3.1 kg
Protection rating . class IP 20 . I
Luminaire colour black