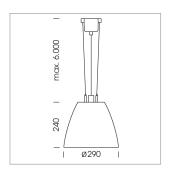

## Pendiro AM 290

Article number: 81210119

## LIGHT TECHNOLOGY

LED COB Light colour PearlWhite Luminous flux 4060 lm System power 41 W Luminaire Efficiency 99 lm/W Reflector Flood Beam angle 40° On/Off Controller

Swivel angle +/- 25°
Weight 3.1 kg
Protection rating . class IP 20 . I
Luminaire colour black

## **OPTIONEEL**

RAL-colours, NCS-colours (powder coating or wet spraying) on inquiry, surface alloys on inquiry, honeycomb louver

Suspended luminaire with LED, rated life of the LED L80/B10 > 50000 h, colour rendering index CRI > 90, chromaticity tolerance 2 SDCM (initial), reflector with circular light distribution pattern, reflector pure aluminium 99,99% in MIRO-Silver®, swivel angle +/-25°, luminaire housing sheet steel, powder-coated, black