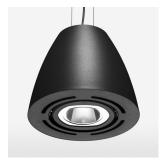

## LIGHT TECHNOLOGY

LED COB Light colour PearlWhite Luminous flux 4060 lm System power 41 W Luminaire Efficiency 99 lm/W Reflector Flood Beam angle 40° On/Off Controller

Swivel angle +/- 25°
Weight 3.1 kg
Protection rating . class IP 20 . I
Luminaire colour black

## **OPTIONEEL**

RAL-colours, NCS-colours (powder coating or wet spraying) on inquiry, surface alloys on inquiry, honeycomb louver

Suspended luminaire with LED, rated life of the LED L80/B10 > 50000 h, colour rendering index CRI > 90, chromaticity tolerance 2 SDCM (initial), reflector with circular light distribution pattern, reflector pure aluminium 99,99% in MIRO-Silver®, swivel angle +/-25°, luminaire housing sheet steel, powder-coated, black