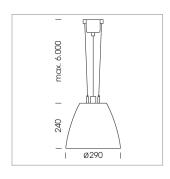

## Pendiro AM 290

Article number: 81210024

## LIGHT TECHNOLOGY

LED СОВ Light colour 840 Luminous flux 5610 lm System power 41 W Luminaire Efficiency 137 lm/W Reflector Flood Beam angle 40° On/Off Controller

Swivel angle +/- 25°
Weight 3.1 kg
Protection rating . class IP 20 . I
Luminaire colour white

## **OPTIONEEL**

RAL-colours, NCS-colours (powder coating or wet spraying) on inquiry, surface alloys on inquiry, honeycomb louver

Suspended luminaire with LED, rated life of the LED L80/B10 > 50000 h, colour rendering index CRI > 80, chromaticity tolerance 2 SDCM (initial), reflector with circular light distribution pattern, reflector pure aluminium 99,99% in MIRO-Silver®, swivel angle +/-25°, luminaire housing sheet steel, powder-coated, white