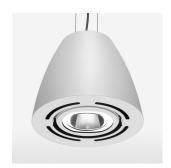

## Pendiro AM 290

Article number: 81210024

## LIGHT TECHNOLOGY

LED СОВ Light colour 840 Luminous flux 5610 lm System power 41 W Luminaire Efficiency 137 lm/W Reflector Flood Beam angle 40° On/Off Controller

Swivel angle +/- 25°
Weight 3.1 kg
Protection rating . class IP 20 . I
Luminaire colour white

## **OPTIONEEL**

RAL-colours, NCS-colours (powder coating or wet spraying) on inquiry, surface alloys on inquiry, honeycomb louver

Suspended luminaire with LED, rated life of the LED L80/B10 > 50000 h, colour rendering index CRI > 80, chromaticity tolerance 2 SDCM (initial), reflector with circular light distribution pattern, reflector pure aluminium 99,99% in MIRO-Silver®, swivel angle +/-25°, luminaire housing sheet steel, powder-coated, white