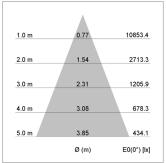

## LIGHT TECHNOLOGY

LED СОВ Light colour 840 Luminous flux 5610 lm System power 41 W Luminaire Efficiency 137 lm/W Reflector Flood Beam angle 40° On/Off Controller

Swivel angle +/- 25°
Weight 3.1 kg
Protection rating . class IP 20 . I
Luminaire colour white