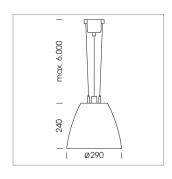

## Pendiro AM 290

Article number: 81220010

## LIGHT TECHNOLOGY

LED СОВ Light colour 830 Luminous flux 4230 lm System power 34 W Luminaire Efficiency 126 lm/W Reflector OvalBasic 60° x 40° Beam angle On/Off Controller

Swivel angle +/- 25°
Weight 3.1 kg
Protection rating . class IP 20 . I
Luminaire colour white

## **OPTIONEEL**

RAL-colours, NCS-colours (powder coating or wet spraying) on inquiry, surface alloys on inquiry, honeycomb louver

Suspended luminaire with LED, rated life of the LED L80/B10 > 50000 h, colour rendering index CRI > 80, chromaticity tolerance 2 SDCM (initial), reflector with oval light distribution pattern, reflector pure aluminium 99,99% in MIRO-Silver®, swivel angle +/-25°, luminaire housing sheet steel, powder-coated, white