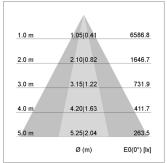

## LIGHT TECHNOLOGY

LED СОВ Light colour 830 Luminous flux 4230 lm System power 34 W Luminaire Efficiency 126 lm/W Reflector OvalBasic 60° x 40° Beam angle On/Off Controller

Swivel angle +/- 25°
Weight 3.1 kg
Protection rating . class IP 20 . I
Luminaire colour white

## **OPTIONEEL**

RAL-colours, NCS-colours (powder coating or wet spraying) on inquiry, surface alloys on inquiry, honeycomb louver

Suspended luminaire with LED, rated life of the LED L80/B10 > 50000 h, colour rendering index CRI > 80, chromaticity tolerance 2 SDCM (initial), reflector with oval light distribution pattern, reflector pure aluminium 99,99% in MIRO-Silver®, swivel angle +/-25°, luminaire housing sheet steel, powder-coated, white