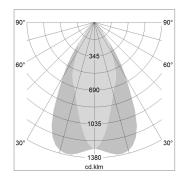

## LIGHT TECHNOLOGY

LED СОВ Light colour 830 Luminous flux 4230 lm System power 34 W Luminaire Efficiency 126 lm/W Reflector OvalBasic 60° x 40° Beam angle On/Off Controller

Swivel angle +/- 25°
Weight 3.1 kg
Protection rating . class IP 20 . I
Luminaire colour white