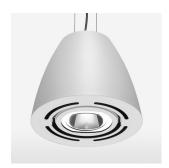

## LIGHT TECHNOLOGY

LED СОВ Light colour 830 Luminous flux 4230 lm System power 34 W Luminaire Efficiency 126 lm/W Reflector OvalBasic 60° x 40° Beam angle On/Off Controller

Swivel angle +/- 25°
Weight 3.1 kg
Protection rating . class IP 20 . I
Luminaire colour white

## **OPTIONEEL**

RAL-colours, NCS-colours (powder coating or wet spraying) on inquiry, surface alloys on inquiry, honeycomb louver

Suspended luminaire with LED, rated life of the LED L80/B10 > 50000 h, colour rendering index CRI > 80, chromaticity tolerance 2 SDCM (initial), reflector with oval light distribution pattern, reflector pure aluminium 99,99% in MIRO-Silver®, swivel angle +/-25°, luminaire housing sheet steel, powder-coated, white